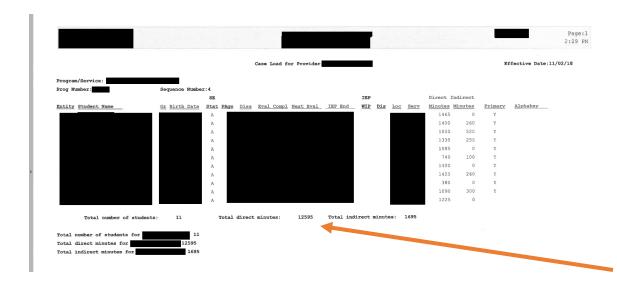

## Annualized Caseload Training:

In order to determine annualized caseload for a teacher, you will need a November caseload report. Here we are looking at a sample caseload report from a LEA for a self-contained high school classroom. According to this information, Teacher Tammy provides direct service minutes of 12,595 to 11 students. This document also indicates that she is responsible for 1,695 indirect minutes. For Safety Net purposes, indirect minutes cannot be considered in annualized caseload.