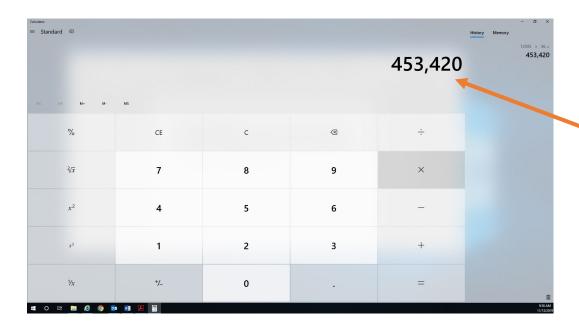

For computing annualized caseload, you would use the November direct service minutes of 12,595 and multiply that number by the number of weeks in the school year. Traditionally, there are 36 weeks in the school year for a total of 180 days. Based on our calculations, this amount would be 453,420 minutes attributed for Teacher Tammy.