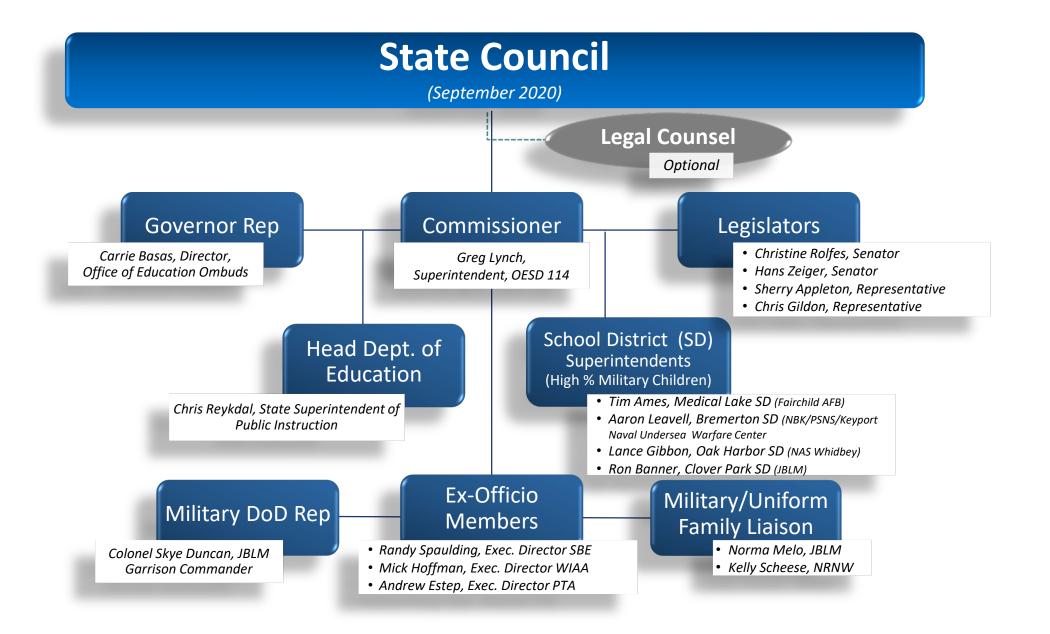

#### **Presenters:**

Chris Reykdal, WA State Superintendent

Lieutenant General George, Commander, I Corps and JBLM

**Colonel Duncan, JBLM Garrison Commander** 

Rear Admiral Barnett, CDR Navy Region NW

Captain Rhinehart, Commander, Naval Base Kitsap

Captain Brakob, Director of the Commissioned Personnel Center, NOAA

Tammie Perreault, NW Region DoD Liaison

Kristin Wiggins, WA Project Director, Mission Readiness

Randy Spaulding, Executive Director, State Board of Education

Mick Hoffman, Executive Director, WA Interscholastic Activities Association

Dixie Grunenfelder, Director, K-12 System Supports

Greg Lynch, WA MIC3 Commissioner