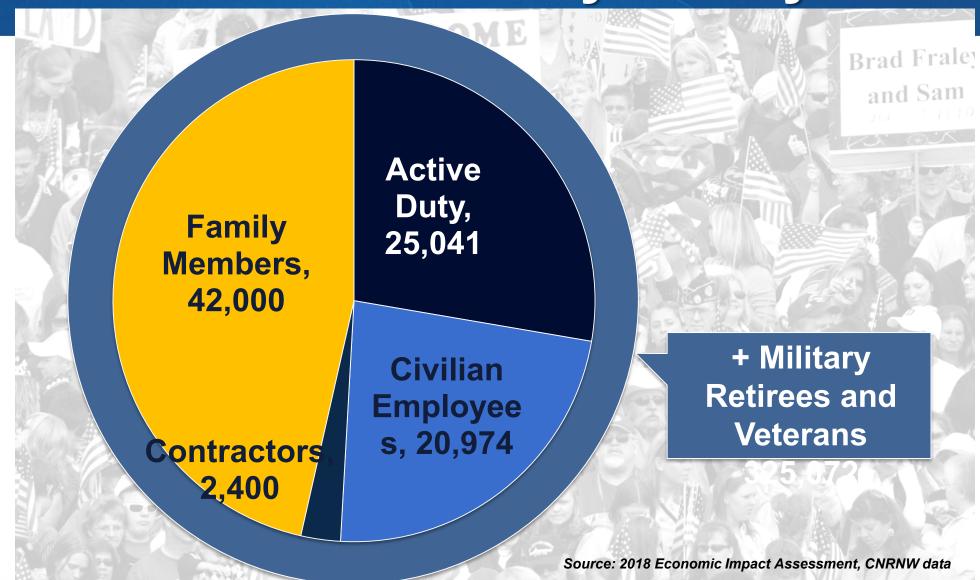

### Meeting Agenda — September 24, 2020, 9:00 AM to 11:30 AM OESD 114 hosted via Zoom - Registration Link: https://zoom.us/meeting/register/tJUpceurpjlrGteGSswSKJGwP8bo0FJO4nTK.

| > 9:00 − 9:10             | Welcome and MIC3 Overview                                               | Greg Lynch, WA MIC3 Commissioner                                                                             |  |
|---------------------------|-------------------------------------------------------------------------|--------------------------------------------------------------------------------------------------------------|--|
| > 9:10 − 9:25             | K-12 Priorities - Office of the<br>Superintendent of Public Instruction | Chris Reykdal, WA State Superintendent                                                                       |  |
| > 9:25 – 9:45             | Joint Base Lewis-McChord                                                | <b>Lieutenant General George,</b> Commander, I Corps and JBLM <b>Colonel Duncan,</b> JBLM Garrison Commander |  |
| > 9:45 - 10:00            | Navy Region NW & Naval Base Kitsap                                      | Rear Admiral Barnett, CDR Navy Region NW Captain Rhinehart, Commander, Naval Base Kitsap                     |  |
| <b>10:00 – 10:10</b>      | National Oceanic & Atmospheric Agency                                   | Captain Brakob, Director of the Commissioned Personnel Center, NOAA                                          |  |
| <b>&gt;</b> 10:10 – 10:20 | Department of Defense Liaison                                           | Tammie Perreault, NW Region DoD Liaison                                                                      |  |
| 10:20 – 10:25 B           | REAK                                                                    |                                                                                                              |  |
| <b>10:25 – 10:30</b>      | Mission Readiness                                                       | Kristin Wiggins, WA Project Director, Mission Readiness                                                      |  |
| <b>10:30 – 10:40</b>      | State Board of Education                                                | Randy Spaulding, Executive Director, State Board of Education                                                |  |
| <b>10:40 – 10:45</b>      | WA Interscholastic Activities Association                               | Mick Hoffman, Executive Director, WA Interscholastic Activities Association                                  |  |
| <b>10:45 – 10:55</b>      | Office of the Superintendent of Public Instruction                      | Dixie Grunenfelder, Director, K-12 System Supports                                                           |  |
| <b>10:55 – 11:25</b>      | Discussion                                                              | (Greg Lynch) School District Superintendents, Uniformed Partners and Guests                                  |  |
| <b>11:25 – 11:30</b>      | Final Q&A and Wrap-up                                                   | Greg Lynch, WA MIC3 Commissioner                                                                             |  |