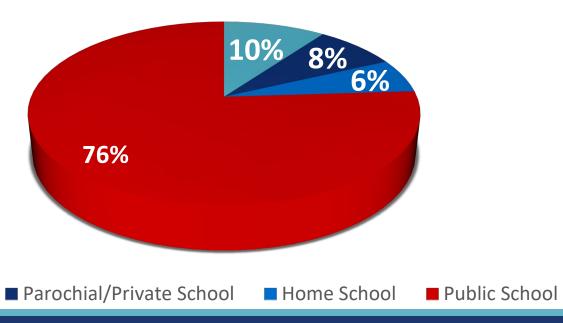

NOT apply to children of:

- ▶ Inactive members of the national guard and military reserves
- Members of the uniformed services now retired
- Veterans of the uniformed services
- ▶ Other U.S. DoD personnel and other federal agency civilian and contract employees

# Compact Focus Areas



**Educational Records** 

**Immunizations** 

K and 1<sup>st</sup> Grade Eligibility

Extracurricular Activities Eligibility

**Educational Course and Program Placement** 

Absences Related To Parent/Guardian Deployment

Graduation



## Military Connected School Age Children US Armed Forces

1.1 Million Children Ages 5-18

DODEA

- 630,000 Children of Active Duty Parents
- 75% of Children with Active Duty Parents are Under Age 12

#### **Distribution of Military Connected Children in US School System**











**\*** 26,000

**\*** 824

**\* ~**116

\* ~8















## Uniformed Services WA

\* indicates # of uniformed/military connected students in each branch





| Military            | 56,215  |  |
|---------------------|---------|--|
| Military<br>Spouses | 26,072  |  |
| Children 0-4        | 16,715  |  |
| Children 5-18+      | 27,232  |  |
| Total               | 126,234 |  |

Reference: DoD database 2019

#### Numbers of School Age Children Connected To Military/Uniform Service Members In The United States

| Service<br>Members | State                       | <b>DoD Database 2019</b><br>Children 5-18+ | <b>State Database</b><br><b>2020</b><br>Children 5-18+ |
|--------------------|-----------------------------|--------------------------------------------|------------------