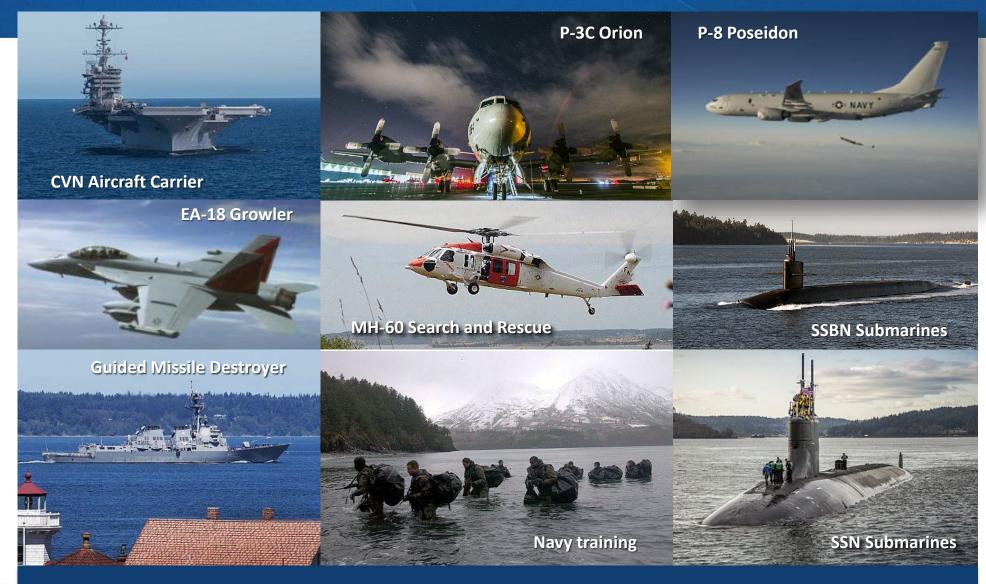

### Meeting Agenda — September 24, 2020, 9:00 AM to 11:30 AM OESD 114 hosted via Zoom - Registration Link: https://zoom.us/meeting/register/tJUpceurpjlrGteGSswSKJGwP8bo0FJO4nTK.

| > 9:00 − 9:10             | Welcome and MIC3 Overview                                               | Greg Lynch, WA MIC3 Commissioner                                                                             |  |
|---------------------------|-------------------------------------------------------------------------|--------------------------------------------------------------------------------------------------------------|--|
| > 9:10 − 9:25             | K-12 Priorities - Office of the<br>Superintendent of Public Instruction | Chris Reykdal, WA State Superintendent                                                                       |  |
| > 9:25 – 9:45             | Joint Base Lewis-McChord                                                | <b>Lieutenant General George,</b> Commander, I Corps and JBLM <b>Colonel Duncan,</b> JBLM Garrison Commander |  |
| > 9:45 - 10:00            | Navy Region NW & Naval Base Kitsap                                      | Rear Admiral Barnett, CDR Navy Region NW Captain Rhinehart, Commander, Naval Base Kitsap                     |  |
| <b>10:00 – 10:10</b>      | National Oceanic & Atmospheric Agency                                   | Captain Brakob, Director of the Commissioned Personnel Center, NOAA                                          |  |
| <b>&gt;</b> 10:10 – 10:20 | Department of Defense Liaison                                           | Tammie Perreault, NW Region DoD Liaison                                                                      |  |
| 10:20 – 10:25 B           | REAK                                                                    |                                                                                                              |  |
| <b>10:25 – 10:30</b>      | Mission Readiness                                                       | Kristin Wiggins, WA Project Director, Mission Readiness                                                      |  |
| <b>10:30 – 10:40</b>      | State Board of Education                                                | Randy Spaulding, Executive Director, State Board of Education                                                |  |
| <b>10:40 – 10:45</b>      | WA Interscholastic Activities Association                               | Mick Hoffman, Executive Director, WA Interscholastic Activities Association                                  |  |
| <b>10:45 – 10:55</b>      | Office of the Superintendent of Public Instruction                      | Dixie Grunenfelder, Director, K-12 System Supports                                                           |  |
| <b>10:55 – 11:25</b>      | Discussion                                                              | (Greg Lynch) School District Superintendents, Uniformed Partners and Guests                                  |  |
| <b>11:25 – 11:30</b>      | Final Q&A and Wrap-up                                                   | Greg Lynch, WA MIC3 Commissioner                                                                             |  |