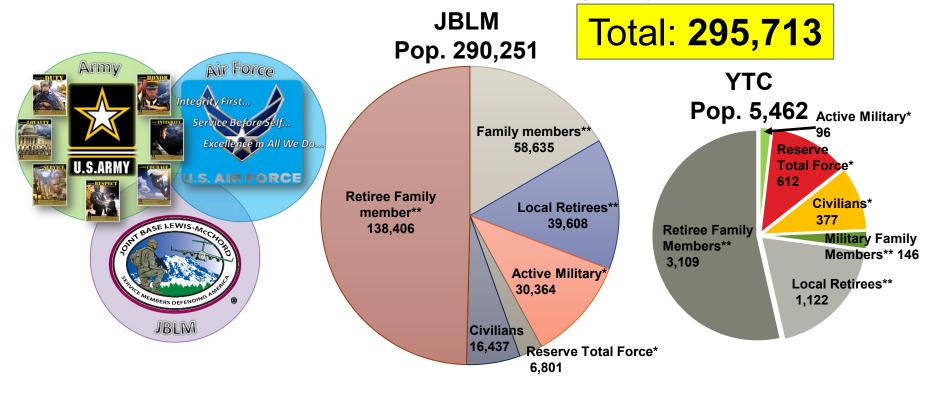

**5:** Florida, \$19.2B

**6:** Washington, \$15.2B

7: Connecticut, \$15B

**8:** Georgia, \$13.2B

9: Pennsylvania, \$12.1B

**10:** Alabama, \$10.9 B



6. \$15.2B Washington

#### DoD Spending Washington State

WASHINGTON

#6

\$15.2 B SPENT IN STATE #13

2.9% OF STATE GDP

3.7%

OF TOTAL U.S.
DEFENSE SPENDING

\$2,055

PER RESIDENT

#7

\$9.7 B CONTRACT
SPENDING

#7

95,908 NUMBER
OF PERSONNEL

#8

\$5.6 B PERSONNEL SPENDING





# Joint Base Lewis McChord (JBLM) Update

LIEUTENANT GENERAL GEORGE, COMMANDER, I CORPS AND JBLM

COLONEL DUNCAN,
JBLM GARRISON COMMANDER





#### **Joint Base Community**



#### **Mission**

JBLM provides support & services to Units, Service Members, Civilians, Retirees & their Families to enable innovation, and an operationally ready & resilient force.



<u>Vision</u>

\*2020 Army Stationing & Installation Plan \*\*DEERS

JBLM is the premier Joint Power Projection Platform & Mobilization Force Generation Installation. Ready today and postured for future missions while remaining a Resilient Community Partner in the South Sound.





#### **JBLM** is a Dynamic Joint Base Community



Some in the broader community believe JBLM's population is static: In reality, it's a "revolving door"



#### JBLM Training – Day, Night and Weekends

- > 40 C-17s flown by ~120 C-17 aircrews (3 pilots & 2 loadmasters per crew)
- > 132 helicopters (Black Hawk, Apache, Chinook) flown by ~400 pilots
- > 36 M777 155 mm Howitzer Cannons
- > 60 mm, 81 mm and 120 mm mortars, demolitions, machine guns, and more
- > Periodic Combined Arms Live Fire Exercises with U.S