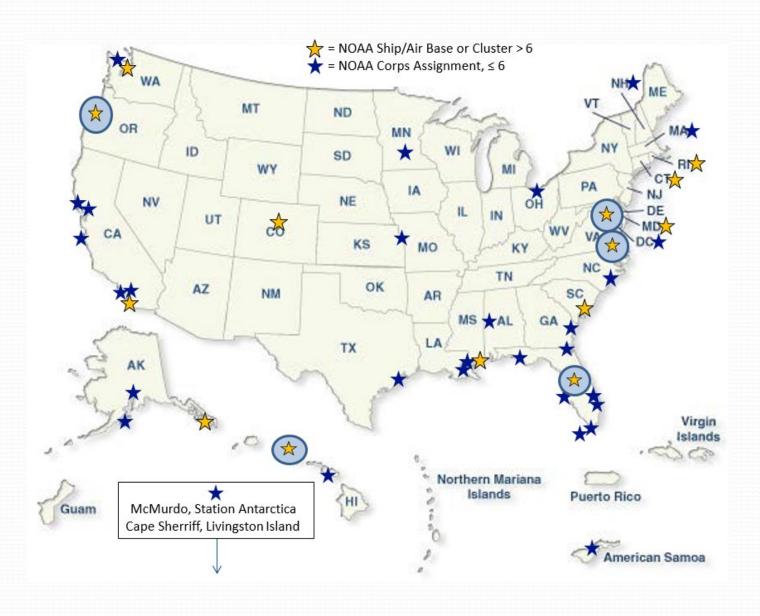

s
- One Gulfstream G-550 (2021)
- One Beechcraft King Air 350CR (2021)
- One De Havilland DHC-6 Twin Otter (2021)
- One Beechcraft King Air 350CR (2022)





### **NOAA Aircraft**





#### **NOAA Ships**

- Ronald H. Brown
- Okeanos Explorer
- Bell M. Shimada
- Henry B. Bigelow
- Reuben Lasker
- Oscar Dyson
- Pisces
- Fairweather
- Rainier
- Thomas Jefferson
- Ferdinand R. Hassler
- Gordon Gunter
- Hi'ialakai
- Nancy Foster
- Oregon II
- Oscar Elton Sette













#### **Duty Stations**

- Maryland 64
- Florida 53
- Oregon 30
- Connecticut 21
- Mississippi 21
- Alaska 19
- Virginia 19
- California 16
- Hawaii 16
- Washington 16
- Rhode Island 13
- South Carolina 11
- Colorado 6
- New Hampshire 5
- Massachusetts 3
- Georgia 1
- Louisiana 1
- Michigan 1
- Missouri 1
- Ohio 1
- Texas 1







## **Western Region**

|            | Officers | Spouses | w/Children | Children |
|------------|----------|---------|------------|----------|
| Washington | 16       | 5       | 8          | 12       |
| Oregon     | 30       | 3       | 15         | 24       |
| California | 16       | 4       | 1          | 10       |





# MIC3 Value to NOAA Corps

- Readiness
- Efficiency
- Organizational Excellence













# Defense State Liaison Office Washington State Education Update

Office of the Deputy Assistant Secretary of Defense for Military Community and Family Policy





#### **WHO WE ARE**

 The Defense-State Liaison Office, or DSLO, was established by Office of the Undersecretary of Defense for Personnel and Readiness in 2004.

 DSLO is sanctioned to address designated Pers