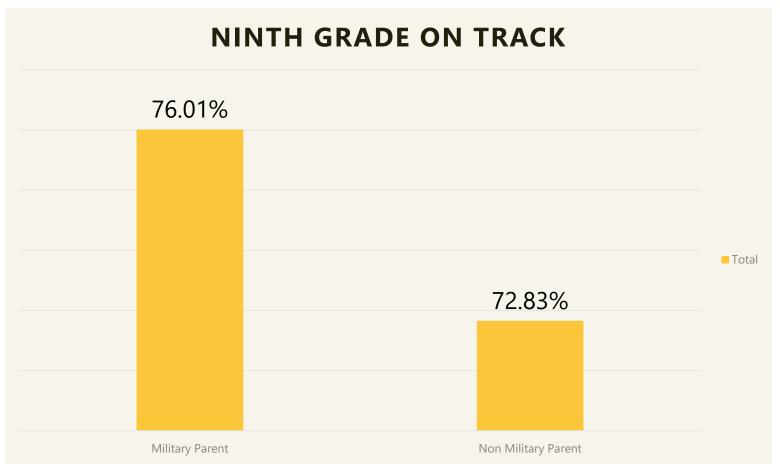

Updates**

Support Requests

Student Data Compact Survey

Policy

Guidance



# Requests for Support











Enrollment

Special Education Services

Graduation Requirements



# Military Parent (MP) Enrollment



|   | School<br>Year | Military Parent Count | Non-Military Parent | All Students |
|---|----------------|-----------------------|---------------------|--------------|
|   | 2016-17        | 18,327                | 1,095,751           | 1,114,078    |
|   | 2017-18        | 22,341                | 1,104,724           | 1,127,065    |
|   | 2018-19        | 26,181                | 1,108,490           | 1,134,671    |
| f | 2019-20        | 28,255                | 1,119,209           | 1,147,464    |



# Regular Attendance by MP/Non-MP





# Ninth Grade on Track by MP/Non-MP





# Dual Credit Enrollment by MP/Non-MP





# Compact Survey Who → What → When

Anacortes
Bethel
Bremerton

Central Kitsap

Cheney

Clover Park

Coupeville

Everett

Franklin Pierce

Lakewood

Marysville

Medical Lake

Mukilteo

North Kitsap

North Mason

North Thurston

Oak Harbor

Puyallup

Reardan-Edwall

South Kitsap

South Whidbey

Steilacoom

Tacoma

Yelm

Compact Provision Implementation

Substantially Partially Not at All 2007

2013

2016

2021\*



# Reopening Hot Topics

- Attendance
- Instructional Hours
- Apportionment / Enrollment
- Transportation (Governor's proclamation)







# OSPI Legislative Priorities

- Dismantle systemic inequities
- Invest in school funding for safety and social emotional needs
- Ensure access and opportunities to learn
- Pathways to graduation
-