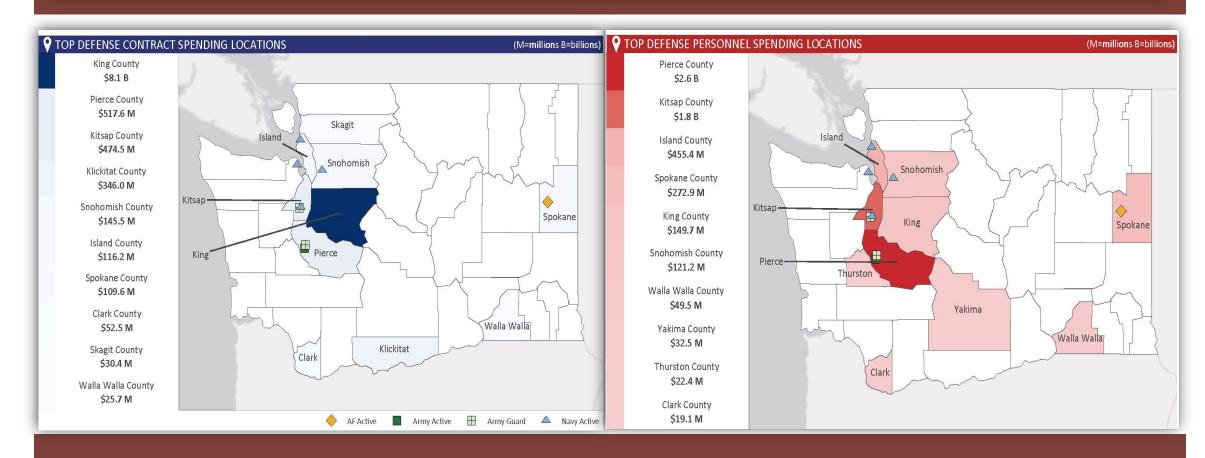

|
| 7. 56,215          | Washington<br>(Spring 2020) | 27,232                                     | 26,177                                                 |

#### Defense Spending by Top Ten States Economic Military Impact

1: California, \$49B

**2:** Virginia, \$46.2B

**3:** Texas, \$37.7B

**4:** Maryland, \$21.1B

**5:** Florida, \$19.2B

**6:** Washington, \$15.2B

7: Connecticut, \$15B

**8:** Georgia, \$13.2B

9: Pennsylvania, \$12.1B

**10:** Alabama, \$10.9 B



6. \$15.2B Washington

#### DoD Spending Washington State

WASHINGTON

#6

\$15.2 B SPENT IN STATE #13

2.9% OF STATE GDP

3.7%

OF TOTAL U.S.
DEFENSE SPENDING

\$2,055

PER RESIDENT

#7

\$9.7 B CONTRACT
SPENDING

#7

95,908 NUMBER
OF PERSONNEL

#8

\$5.6 B PERSONNEL SPENDING





# Joint Base Lewis McChord (JBLM) Update

LIEUTENANT GENERAL GEORGE, COMMANDER, I CORPS AND JBLM

COLONEL DUNCAN,
JBLM GARRISON COMMANDER





#### **Joint Base Community**



#### **Mission**

JBLM provides support & services to Units, Service Members, Civilians, Retirees & their Families to enable innovation, and an operationally ready & resilient force.



<u>Vision</u>

\*2020 Army Stationing & Installation Plan \*\*DEERS

JBLM is the premier Joint Power Projection Platform & Mobilization Force Generation Installation. Ready today and postured for future missions while remaining a Resilient Community Partner in the South Sound.





#### **JBLM** is a Dynamic Joint Base Community



Some in the broader community believe JBLM's population is static: In reality, it's a "revolving doo