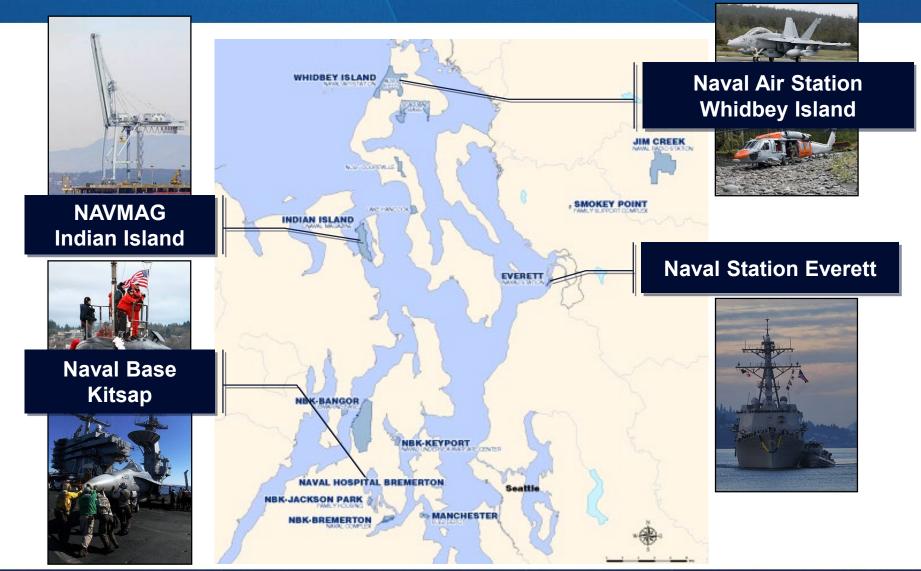

### Meeting Agenda — September 24, 2020, 9:00 AM to 11:30 AM OESD 114 hosted via Zoom - Registration Link: https://zoom.us/meeting/register/tJUpceurpjlrGteGSswSKJGwP8bo0FJO4nTK.

| > 9:00 − 9:10             | Welcome and MIC3 Overview                                               | Greg Lynch, WA MIC3 Commissioner                                                                             |  |
|---------------------------|-------------------------------------------------------------------------|--------------------------------------------------------------------------------------------------------------|--|
| > 9:10 − 9:25             | K-12 Priorities - Office of the<br>Superintendent of Public Instruction | Chris Reykdal, WA State Superintendent                                                                       |  |
| > 9:25 – 9:45             | Joint Base Lewis-McChord                                                | <b>Lieutenant General George,</b> Commander, I Corps and JBLM <b>Colonel Duncan,</b> JBLM Garrison Commander |  |
| > 9:45 - 10:00            | Navy Region NW & Naval Base Kitsap                                      | Rear Admiral Barnett, CDR Navy Region NW Captain Rhinehart, Commander, Naval Base Kitsap                     |  |
| <b>10:00 – 10:10</b>      | National Oceanic & Atmospheric Agency                                   | Captain Brakob, Director of the Commissioned Personnel Center, NOAA                                          |  |
| <b>&gt;</b> 10:10 – 10:20 | Department of Defense Liaison                                           | Tammie Perreault, NW Region DoD Liaison                                                                      |  |
| 10:20 – 10:25 B           | REAK                                                                    |                                                                                                              |  |
| <b>10:25 – 10:30</b>      | Mission Readiness                                                       | Kristin Wiggins, WA Project Director, Mission Readiness                                                      |  |
| <b>10:30 – 10:40</b>      | State Board of Education                                                | Randy Spaulding, Executive Director, State Board of Education                                                |  |
| <b>10:40 – 10:45</b>      | WA Interscholastic Activities Association                               | Mick Hoffman, Executive Director, WA Interscholastic Activities Association                                  |  |
| <b>10:45 – 10:55</b>      | Office of the Superintendent of Public Instruction                      | Dixie Grunenfelder, Director, K-12 System Supports                                                           |  |
| <b>10:55 – 11:25</b>      | Discussion                                                              | (Greg Lynch) School District Superintendents, Uniformed Partners and Guests                                  |  |
| <b>11:25 – 11:30</b>      | Final Q&A and Wrap-up                                                   | Greg Lynch, WA MIC3 Commissioner                                                                             |  |