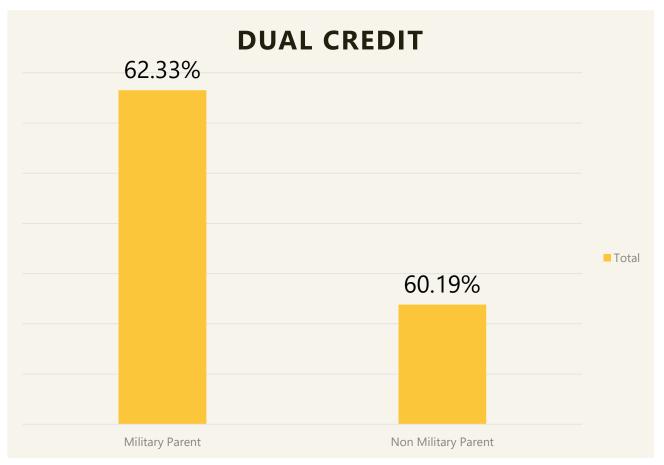

Compact Survey

Policy

Guidance



# Requests for Support











Enrollment

Special Education Services

Graduation Requirements



# Military Parent (MP) Enrollment



|   | School<br>Year | Military Parent Count | Non-Military Parent | All Students |
|---|----------------|-----------------------|---------------------|--------------|
|   | 2016-17        | 18,327                | 1,095,751           | 1,114,078    |
|   | 2017-18        | 22,341                | 1,104,724           | 1,127,065    |
|   | 2018-19        | 26,181                | 1,108,490           | 1,134,671    |
| f | 2019-20        | 28,255                | 1,119,209           | 1,147,464    |



# Regular Attendance by MP/Non-MP





# Ninth Grade on Track by MP/Non-MP





# Dual Credit Enrollment by MP/Non-MP





# Compact Survey Who → What → When

Anacortes
Bethel
Bremerton

Central Kitsap

Cheney

Clover Park

Coupeville

Everett

Franklin Pierce

Lakewood

Marysville

Medical Lake

Mukilteo

North Kitsap

North Mason

North Thurston

Oak Harbor

Puyallup

Reardan-Edwall

South Kitsap

South Whidbey

Steilacoom

Tacoma

Yelm

Compact Provision Implementation

Substantially Partially Not at All 2007

2013

2016

2021\*



# Reopening Hot Topics

- Attendance
- Instructional Hours
- Apportionment / Enrollment
- Transportation (Governor's proclamation)







# OSPI Legislative Priorities

- Dismantle systemic inequities
- Invest in school funding for safety and social emotional needs
- Ensure access and opportunities to learn
- Pathways to graduation
- Increase supports to students with disabil