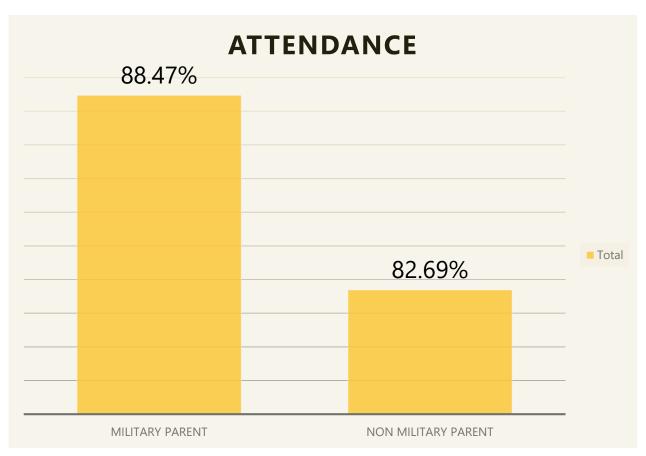

S
SYSTEM AND SCHOOL IMPROVEMENT

# **OSPI Updates**

Support Requests

Student Data Compact Survey

Policy

Guidance



# Requests for Support











Enrollment

Special Education Services

Graduation Requirements



# Military Parent (MP) Enrollment



|   | School<br>Year | Military Parent Count | Non-Military Parent | All Students |
|---|----------------|-----------------------|---------------------|--------------|
|   | 2016-17        | 18,327                | 1,095,751           | 1,114,078    |
|   | 2017-18        | 22,341                | 1,104,724           | 1,127,065    |
|   | 2018-19        | 26,181                | 1,108,490           | 1,134,671    |
| f | 2019-20        | 28,255                | 1,119,209           | 1,147,464    |



# Regular Attendance by MP/Non-MP





# Ninth Grade on Track by MP/Non-MP





# Dual Credit Enrollment by MP/Non-MP





# Compact Survey Who → What → When

Anacortes
Bethel
Bremerton

Central Kitsap

Cheney

Clover Park

Coupeville

Everett

Franklin Pierce

Lakewood

Marysville

Medical Lake

Mukilteo

North Kitsap

North Mason

North Thurston

Oak Harbor

Puyallup

Reardan-Edwall

South Kitsap

South Whidbey

Steilacoom

Tacoma

Yelm

Compact Provision Implementation

Substantially Partially Not at All 2007

2013

2016

2021\*



# Reopening Hot Topics

- Attendance
- Instructional Hours
- Apportionment / Enrollment
- Transportation (Governor's proclamation)







# OSPI Legislative Priorities

- Dismantle systemic inequities
- Invest in school funding for safety and social emotional needs
- Ensure access and opportun