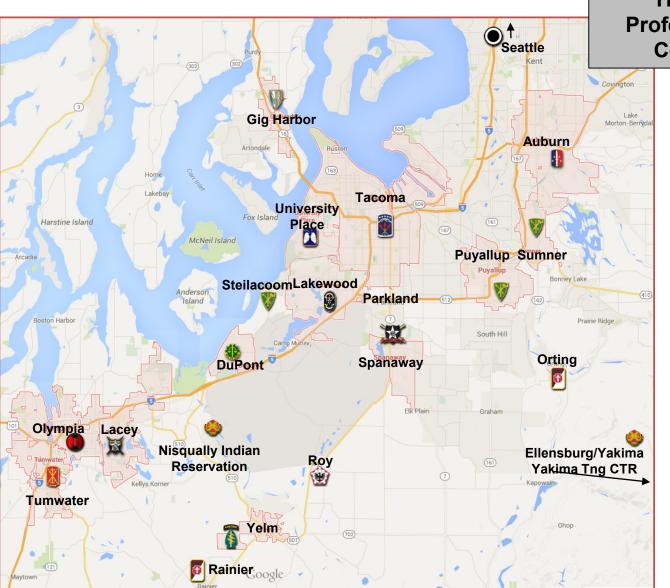

### Meeting Agenda — September 24, 2020, 9:00 AM to 11:30 AM OESD 114 hosted via Zoom - Registration Link: https://zoom.us/meeting/register/tJUpceurpjlrGteGSswSKJGwP8bo0FJO4nTK.

| > 9:00 − 9:10             | Welcome and MIC3 Overview                                               | Greg Lynch, WA MIC3 Commissioner                                                                             |  |
|---------------------------|-------------------------------------------------------------------------|--------------------------------------------------------------------------------------------------------------|--|
| > 9:10 − 9:25             | K-12 Priorities - Office of the<br>Superintendent of Public Instruction | Chris Reykdal, WA State Superintendent                                                                       |  |
| > 9:25 – 9:45             | Joint Base Lewis-McChord                                                | <b>Lieutenant General George,</b> Commander, I Corps and JBLM <b>Colonel Duncan,</b> JBLM Garrison Commander |  |
| > 9:45 - 10:00            | Navy Region NW & Naval Base Kitsap                                      | Rear Admiral Barnett, CDR Navy Region NW Captain Rhinehart, Commander, Naval Base Kitsap                     |  |
| <b>10:00 – 10:10</b>      | National Oceanic & Atmospheric Agency                                   | Captain Brakob, Director of the Commissioned Personnel Center, NOAA                                          |  |
| <b>&gt;</b> 10:10 – 10:20 | Department of Defense Liaison                                           | Tammie Perreault, NW Region DoD Liaison                                                                      |  |
| 10:20 – 10:25 B           | REAK                                                                    |                                                                                                              |  |
| <b>10:25 – 10:30</b>      | Mission Readiness                                                       | Kristin Wiggins, WA Project Director, Mission Readiness                                                      |  |
| <b>10:30 – 10:40</b>      | State Board of Education                                                | Randy Spaulding, Executive Director, State Board of Education                                                |  |
| <b>10:40 – 10:45</b>      | WA Interscholastic Activities Association                               | Mick Hoffman, Executive Director, WA Interscholastic Activities Association                                  |  |
| <b>10:45 – 10:55</b>      | Office of the Superintendent of Public Instruction                      | Dixie Grunenfelder, Director, K-12 System Supports                                                           |  |
| <b>10:55 – 11:25</b>      | Discussion                                                              | (Greg Lynch) School District Superintendents, Uniformed Partners and Guests                                  |  |
| <b>11:25 – 11:30</b>      | Final Q&A and Wrap-up                                                   | Greg Lynch, WA MIC3 Commissioner                                                                             |  |