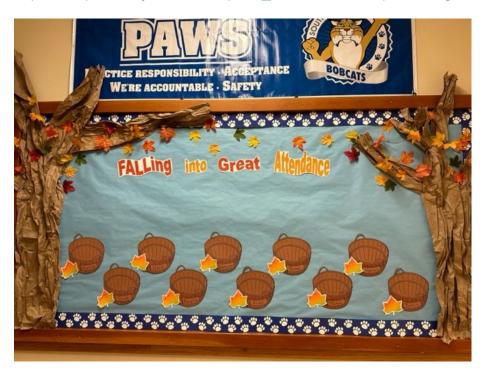

## FALLing into Great Attendance Challenge

- Challenge will last for 10 school days.
- Each class will earn 0, 1 or 2 leaves based on the percentage of students present each of the 10 days.
  - 2 leaves are earned if the class has 100% attendance.
  - 1 leaf is earned if the class has better than 90% attendance.(< 2 absent for under 20 students).
  - 0 leaves are earned if the class has less than 90% attendance (3 absent for under 20 students).
- Bulletin Board was created with a basket for each class. Earned leaves are placed in class baskets each day.
- Class level prizes:
  - 18 leaves earned: Ice cream treat and extra recess
  - 10 leaves earned: extra recess
- Spreadsheet to track: <a href="https://docs.google.com/spreadsheets/d/1INL-5-l0elQhqcau2EqPDYOujTSIsMGv7qBNb">https://docs.google.com/spreadsheets/d/1INL-5-l0elQhqcau2EqPDYOujTSIsMGv7qBNb</a> V8HAM/edit?usp=sharing