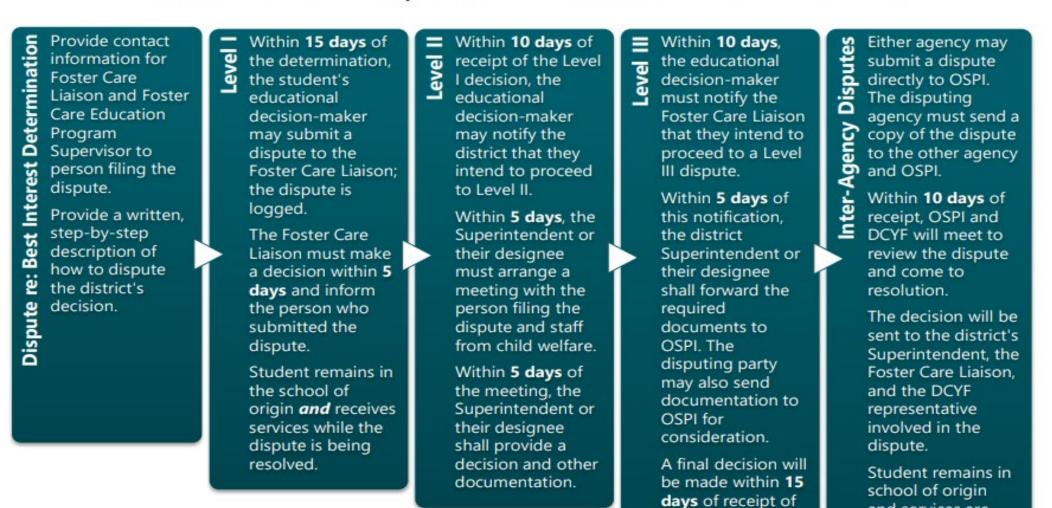

# **Transportation Disagreements**

If disagreements develop regarding the best interest of the child or the transportation plan, the school district must ensure that the child remains in his or her school of origin while disputes are being resolved.

Districts must provide or arrange for adequate and appropriate transportation to and from the school of origin while any disputes are being resolved.

OSPI has developed dispute resolution procedures under the authority of our overall duty to ensure educational stability under Section 1111(g)(1)(E) of ESEA. The <u>dispute</u> <u>resolution process</u> should be used to address these issues as they arise.

### Foster Care Dispute Resolution Flow Chart

Updated 7/2025

and services are

dispute is being

resolved.

provided while the

the dispute

package.