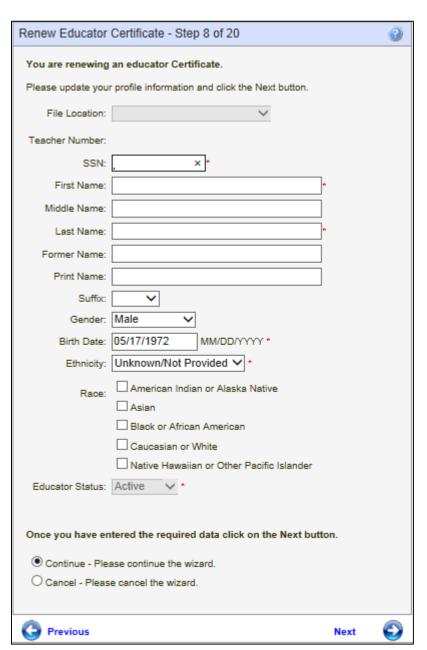

In Step 6 the educator can change any profile information as necessary.

- Fill out all required fields.
- Click on the drop-down arrows to select applicable answer.
- Follow date format when entering date.
- Click on checkbox to select applicable answer.
- To terminate the application process, click Cancel, Next.
- To return to the previous screen, click Previous.
- Click Next to continue.