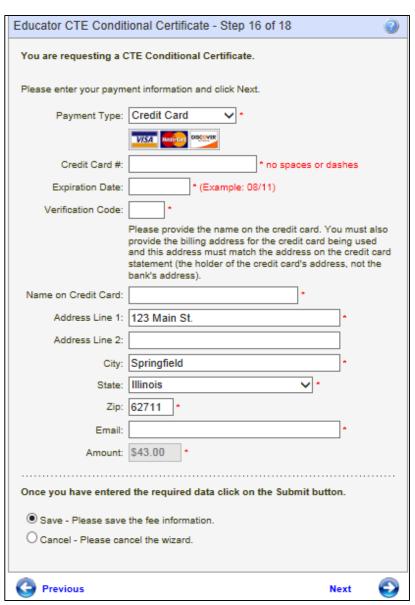

Step 16 allows the Educator to pay by credit card for their application. The educator enters card information and clicks on Next to continue. Note the amount to be charged to the educator is shown in the Amount field box. This field is disabled so the amount does not change.

- Fill out all required fields.
- Click on the drop-down arrows to select applicable answer.
- Follow numeric format for entered numbers.
- Follow date format when entering date.
- To terminate the application process, click Cancel, Next.
- To return to the previous screen, click Previous.
- Click Next to continue.