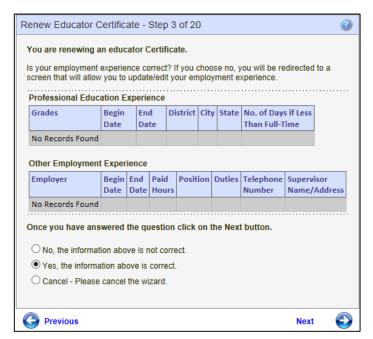

- Verify certificate number.
- To terminate the application process, click Cancel, Next.
- To return to the previous screen, click Previous.
- Click Next to continue.

Step 3 display's the educator's Education Experience. If this is not correct, the educator clicks on "No, the information is not correct" and the educator will be directed to a screen that will allow him or her to update or edit their education experience. This will cause the educator to restart the application process. By clicking Yes, the educator is verifying their Education Experience. Once verified, the educator clicks on Next.

- If information is incorrect, click No.
- To terminate the application process, click Cancel, Next.
- To return to the previous screen, click Previous.
- If information is correct, click Yes, then click Next to continue.