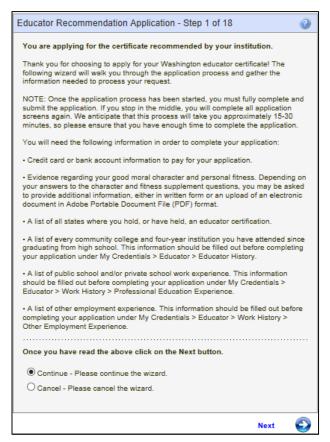

Step 1 of the Educator Recommendation Application is an informational introduction to the application process.

- Carefully read the explanation provided in Step 1.
- To terminate the application process, click Cancel, Next.
- Click Next to continue.