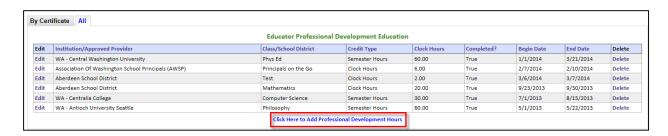

ses.)



## **Communication Log**

Communication log table will display any notes made by OSPI. By clicking on the Comm Log link, the Communication Logs table is displayed.



Any notes pertaining to the educator, if applicable, will be shown in this table.



## **Expertise**

This table documents the educator's area of expertise.



By clicking on the Expertise link, the Expertise Information table is launched.



# **Professional Development**

By clicking on the Professional Development link, the educator can view their professional development credits. In addition, the educator can add, edit and delete professional development information.



### **Add Professional Development**

To add professional development hours, click the link, Click Here to Add Professional Development Hours.



This action will launch the Educator Professional Development Hours wizard. The educator will enter all required information. The required information is symbolized with a red asterisk. Once all information is entered, click Submit.

- Enter information in all required fields.
- Click on drop-down arrow to select applicable answer.
- Use the specified format for entering dates.
- To terminate the application process, click Cancel.
- To save Professional Development hours, click Submit.



To edit an existing entry, click the Edit link. Once information has been changed, click Submit. The educator can also delete an entry. By clicking on the Delete link, the entry will be removed from the system.



### **Edit Educator Professional Development Hours**

By clicking on the Edit link, the Ed