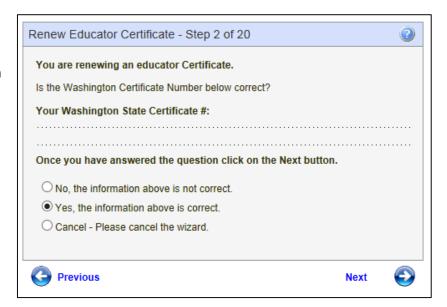

- Carefully read the explanation provided in Step 1.
- To terminate the application process, click Cancel, Next.
- Click Next to continue.

Step 2 asks the educator to verify his or her Washington State Certificate number. Once verification is made, the educator clicks Next to continue.