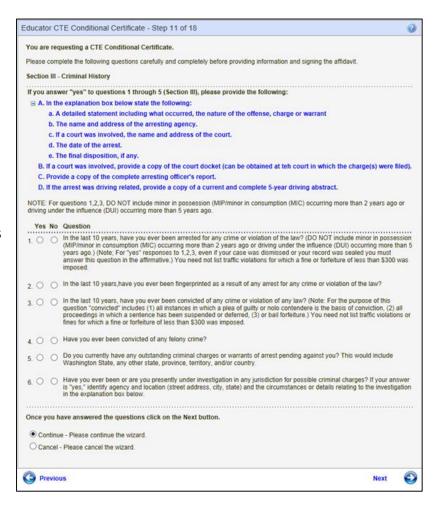

Step 11 pertains to the educator's Criminal History. The educator must answer the Yes or No questions by clicking on the radio buttons.

- Answer questions by clicking on the radio button for Yes or No.
- To terminate the application process, click Cancel, Next.
- To return to the previous screen, click Previous.
- Click Next to continue.