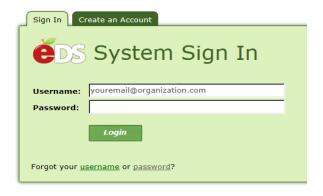

To Begin - Log in to: <a href="https://eds.ospi.k12.wa.us">https://eds.ospi.k12.wa.us</a>

Returning users click "Sign In" Tab

First time user click "Create an Account" Tab