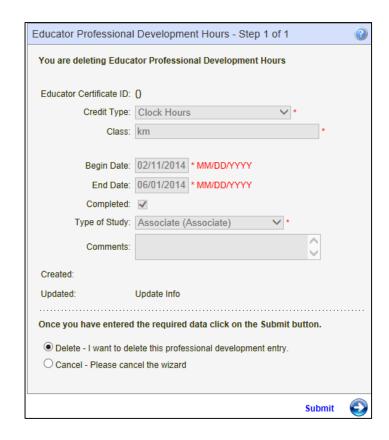

Step 1 of the Reissue Certificate wizard is an informational introduction to the application process.

- Carefully read the explanation provided in Step 1.
- To terminate the application process, click Cancel, Next.
- Click Next to continue.

Step 2 asks the educator to verify his or her Washington State Certificate number. Once verification is made, the educator clicks Next to continue.

- Verify certificate number.
- To terminate the application process, click Cancel, Next.
- To return to the previous screen, click Previous.
- Click Next to continue.