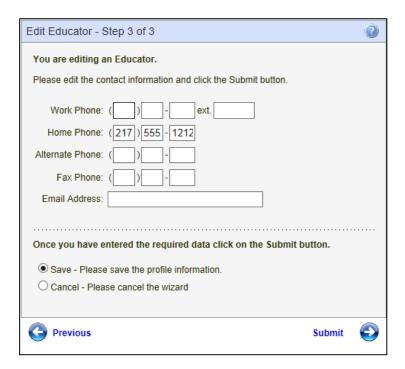

Step 3 allows the educator to change any contact information. Once changes have been made, the educator clicks on Submit.

- Follow numeric format when entering phone numbers.
- To terminate the application process, click Cancel, Submit.
- To return to the previous screen, click Previous.
- Click Submit.