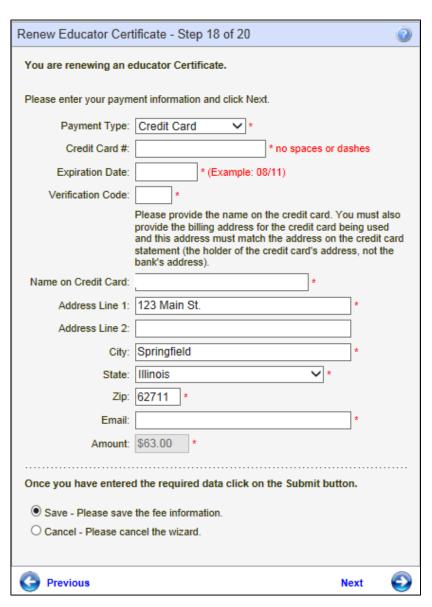

Step 16 allows the Educator to pay by credit card for their application. The educator enters card information and clicks on Next to continue. Note the amount to be charged to the educator is shown in the Amount field box. This field is disabled so the amount does not change.

- Fill out all required fields.
- Click on the drop-down arrows to select applicable answer.
- Follow numeric format for entered numbers.
- Follow date format when entering date.
- To terminate the application process, click Cancel, Next.
- To return to the previous screen, click Previous.
- Click Next to continue.