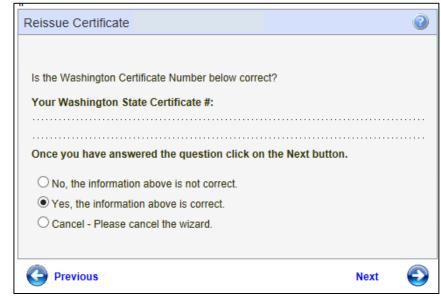

- Carefully read the explanation provided in Step 1.
- To terminate the application process, click Cancel, Next.
- Click Next to continue.

Step 2 asks the educator to verify his or her Washington State Certificate number. Once verification is made, the educator clicks Next to continue.