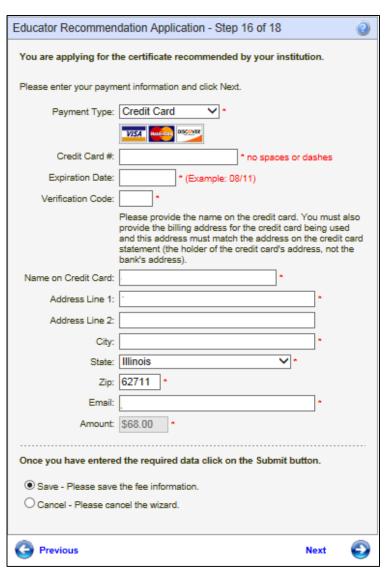

Step 16 allows the Educator to pay by credit card for their application. The educator enters card information and clicks on Next to continue. Note the amount to be charged to the educator is shown in the Amount field box. This field is disabled so the amount does not change.

- Fill out all required fields.
- Click on the drop-down arrows to select applicable answer.
- Follow numeric format for entered numbers.
- Follow date format when entering date.
- To terminate the application process, click Cancel, Next.
- To return to the previous screen, click Previous.
- Click Next to continue.