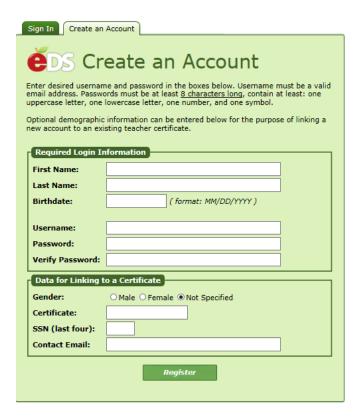

To Begin - Log in to: <a href="https://eds.ospi.k12.wa.us">https://eds.ospi.k12.wa.us</a>

Returning users click "Sign In" Tab

First time user click "Create an Account" Tab