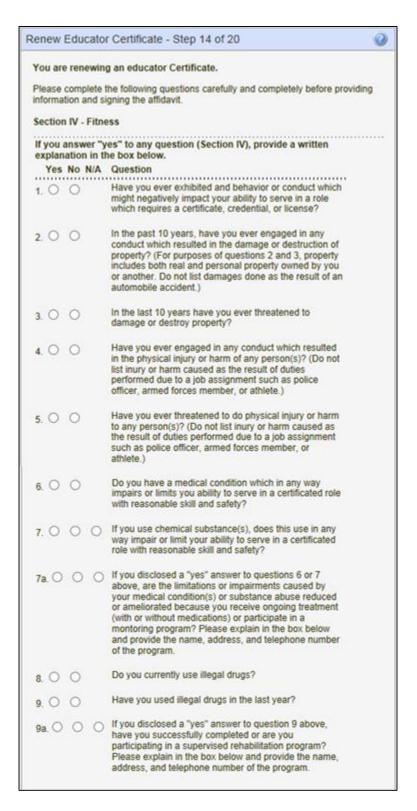

Step 12 requires the educator to answer fitness questions. The educator must answer each question.

 Answer questions by clicking on the radio button for Yes or No.

- To terminate the application process, click Cancel, Next.
- To return to the previous screen, click Previous.
- Click Next to continue.