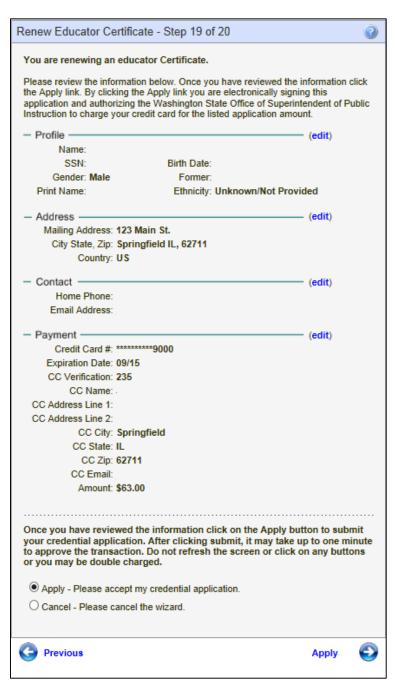

Step 6 requests the educator reviews information before applying with credit card. The Edit links to the right of each section allows the educator to make changes if necessary. When all information is reviewed, the educator clicks Apply. Step 8 will be launched verifying the transaction.

- If applicable, click on the edit link to make any changes to the information already entered.
- To terminate the application process, click Cancel, Next.
- To return to the previous screen, click Previous.
- Click Apply to complete application.