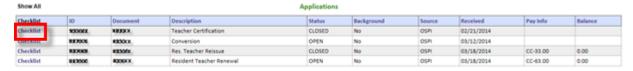

The Checklist link will show the educator all the information on file for the application process. This is a view only screen.