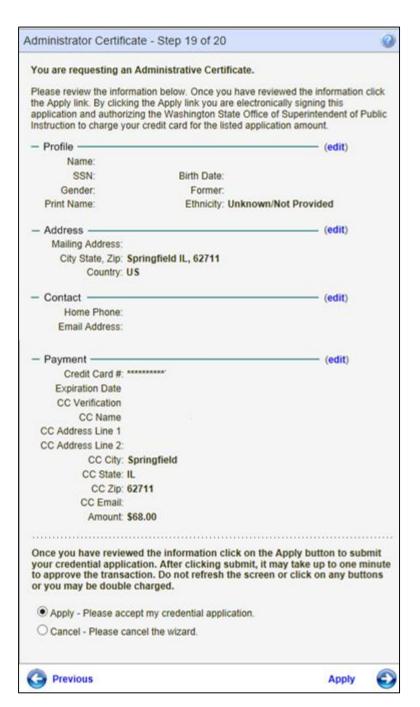

Step 17 allows the educator to edit any of the information he or she entered before applying for the application. There is an edit link for each section; therefore, if the user wishes to change address information, they click on the edit link directly across from the Address heading.

- If applicable, click on the edit link to make any changes to the information already entered.
- To terminate the application process, click Cancel, Next.
- To return to the previous screen, click Previous.
- Click Apply to complete application.