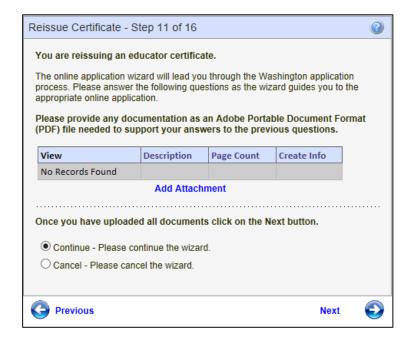

In Step 14 the educator is asked to provide 3 references. Once the information is entered, the educator clicks on Next to continue.

- Enter data in required fields.
- Click on drop-down arrow to select answer for State.
- To terminate the application process, click Cancel, Next.
- To return to the previous screen, click Previous.
- Click Next to Continue.