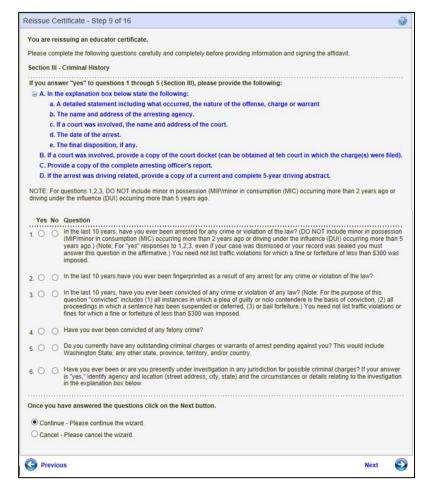

Step 11 pertains to the educator's Criminal History. The educator must answer the Yes or No questions by clicking on the radio buttons.

- Answer questions by clicking on the radio button for Yes or No.
- To terminate the application process, click Cancel, Next.
- To return to the previous screen, click Previous.
- Click Next to continue.