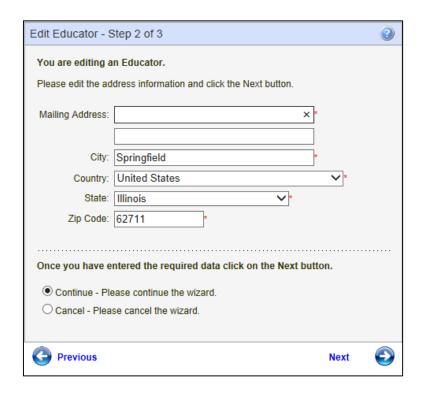

Step 2 allows the educator to make changes to their address if applicable. Once changes have been made, the educator clicks on Next.

- Fill out all required fields.
- Click on the drop-down arrows to select applicable answer.
- To terminate the application process, click Cancel, Next.
- Click Next to continue.