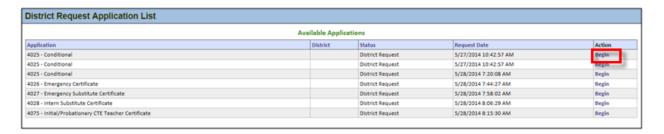

# **Apply for Your District Request Here**

If a district electronically requests a teaching credential for an educator, a link will be displayed on the educator's home page.

To start the process, the educator clicks on the link, Click here to apply for your Washington District Request. This action will launch the District Request Application List table. The educator clicks on the Begin link for the selected application.

By clicking on the Begin link, an 18 step wizard is launched. The educator will go through each step for complete the application process.

Step 1 is both an informational and instructional explanation of the application process. Once the Educator has read the explanation, he or she clicks on Next to continue.