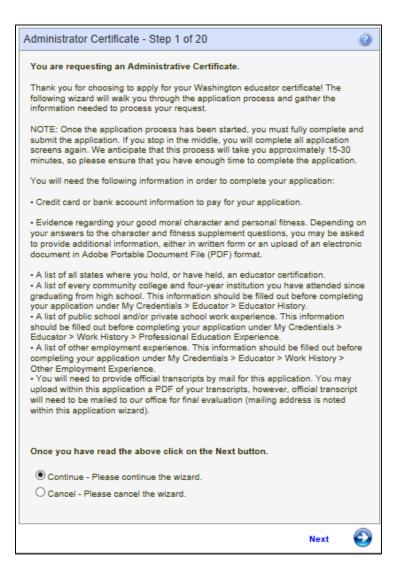

Step 1 of the Educator Recommendation Application is an informational introduction to the application process.

- Carefully read the explanation provided in Step 1.
- To terminate the application process, click Cancel, Next.
- Click Next to continue.