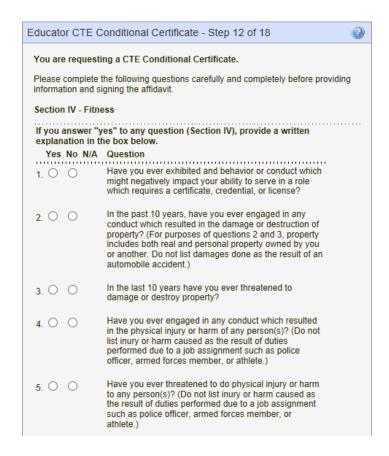

Step 12 requires the educator to answer fitness questions. The educator must answer each question.

 Answer questions by clicking on the radio button for Yes or No.

- To terminate the application process, click Cancel, Next.
- To return to the previous screen, click Previous.
- Click Next to continue.