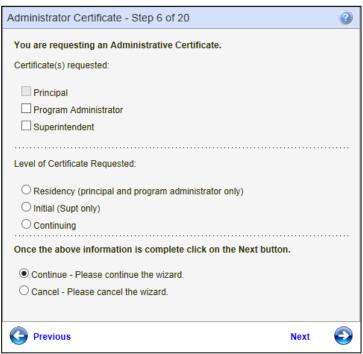

While there are several different scenarios and a number of certificates, this user guide will focus on some of the primary ones.

Each application corresponds with a wizard. A wizard is a step by step guide helping the educator through processing the application. The wizard is intuitive and the educator will notice some steps are the same in different wizards.

Wizards throughout the system basically follow the same format. There are drop-down arrows in some fields, numeric answers only in some fields, while most fields are required. If any Educator does not fill out a required field (marked with a red asterisk), an error message will be displayed instructing the educator what is needed to complete the application.

Wizards will direct the user if it is a multiple step wizard by showing buttons at the bottom, such as Next.

Each wizard will also allow the educator to cancel the application process by clicking on the Cancel radio button at the bottom of the wizard.