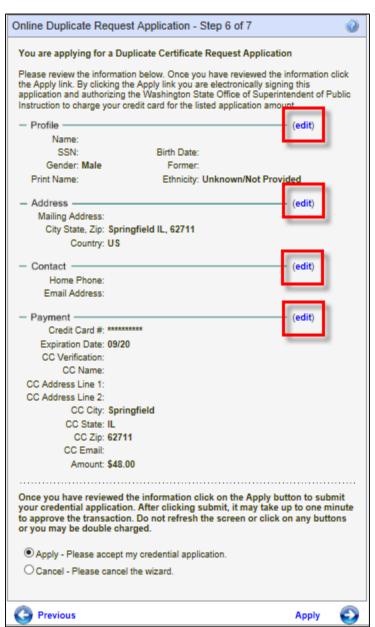

Step 6 requests the educator reviews information before applying with credit card. The Edit links to the right of each section allows the educator to make changes if necessary. When all information is reviewed, the educator clicks Apply. Step 8 will be launched verifying the transaction.

- If applicable, click on the edit link to make any changes to the information already entered.
- To terminate the application process, click Cancel, Next.
- To return to the previous screen, click Previous.
- Click Apply to complete application.