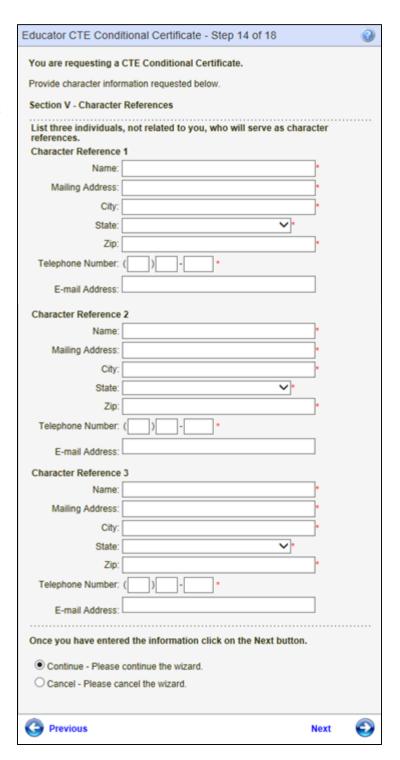

In Step 14 the educator is asked to provide 3 references. Once the information is entered, the educator clicks on Next to continue.

- Enter data in required fields.
- Click on drop-down arrow to select answer for State.
- To terminate the application process, click Cancel, Next.
- To return to the previous screen, click Previous.
- Click Next to Continue.