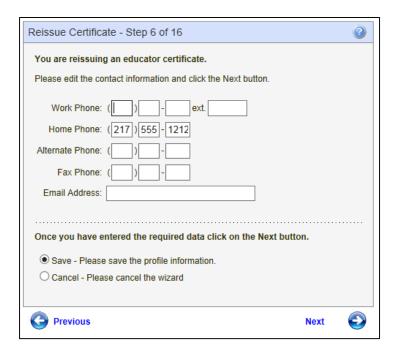

The educator can change any contact information in Step 8.

#### If applicable:

- Edit any information.
- Use numbers for numeric fields.
- To terminate the application process, click Cancel, Next.
- To return to the previous screen, click Previous.
- Click Next to continue.