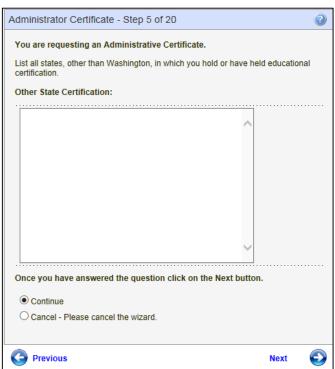

Educators are asked to list all states in which they hold or have held an educational certificate in Step 5.

- If applicable, in the text box, list states.
- To terminate the application process, click Cancel, Next.
- To return to the previous screen, click Previous.
- Click Next to continue.