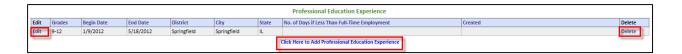

- Verify certificate number.
- To terminate the application process, click Cancel, Next.
- To return to the previous screen, click Previous.
- Click Next to continue.

Step 3 display's the educator's Education Experience. If this is not correct, the educator clicks on "No, the information is not correct" and the educator will be directed to a screen that will allow him or her to update or edit their education experience. This will cause the educator to restart the application process. By clicking Yes, the educator is verifying their Education Experience. Once verified, the educator clicks on Next.