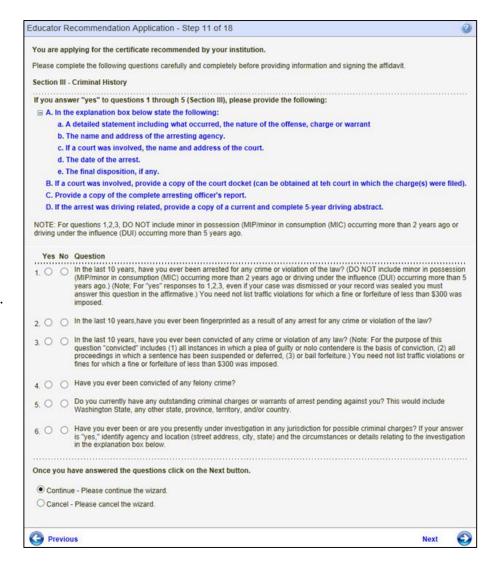

Step 11 pertains to the educator's Criminal History. The educator must answer the Yes or No questions by clicking on the radio buttons.

- Answer questions by clicking on the radio button for Yes or No.
- To terminate the application process, click Cancel, Next.
- To return to the previous screen, click Previous.
- Click Next to continue.