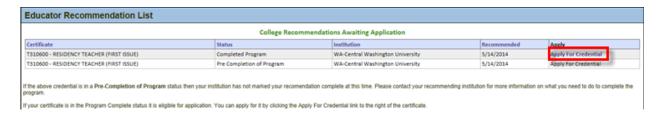

This action will launch the Educator Recommendation List table. By clicking on the link, Apply for Credential, the educator can proceed with application. Note if the Status is not in Completed Program, the educator should contact their institution.