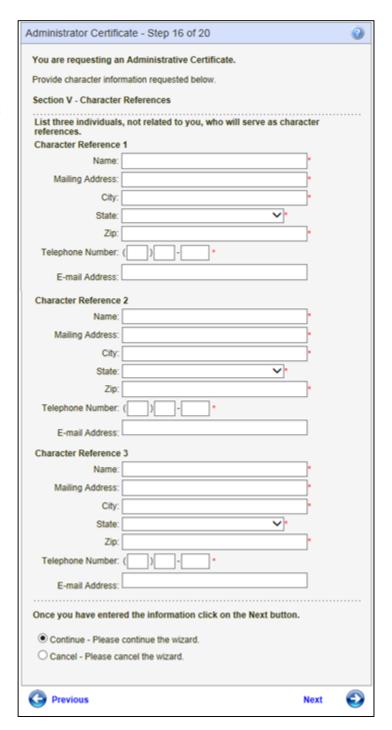

In Step 14 the educator is asked to provide 3 references. Once the information is entered, the educator clicks on Next to continue.

- Enter data in required fields.
- Click on drop-down arrow to select answer for State.
- To terminate the application process, click Cancel, Next.
- To return to the previous screen, click Previous.
- Click Next to Continue.