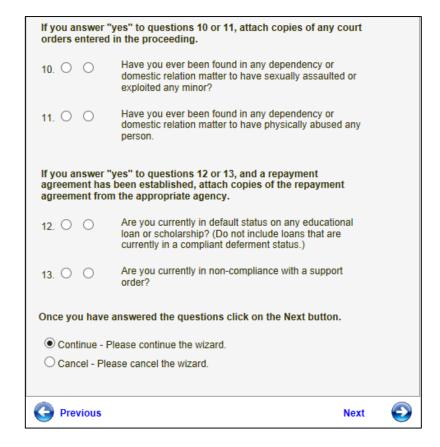

Step 10 is a continuance of the affidavit. The educator must answer all the questions.

- Answer questions by clicking on the radio button for Yes or No.
- To terminate the application process, click Cancel, Next.
- To return to the previous screen, click Previous.
- Click Next to continue.

Step 11 pertains to the educator's Criminal History. The educator must answer the Yes or No questions by clicking on the radio buttons.

- Answer questions by clicking on the radio button for Yes or No.
- To terminate the application process, click Cancel, Next.
- To return to the previous screen, click Previous.
- Click Next to continue.

Step 12 requires the educator to answer fitness questions. The educator must answer each question.

 Answer questions by clicking on the radio button for Yes or No.

- To terminate the application process, click Cancel, Next.
- To return to the previous screen, click Previous.
- Click Next to continue.