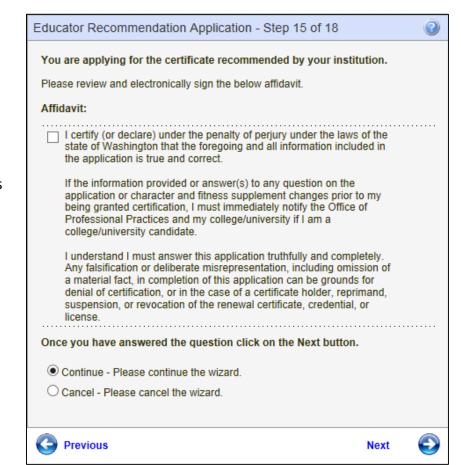

Step 15 is an affidavit. By clicking on the checkbox, the educator is signing the affidavit.

- Click on checkbox.
- To terminate the application process, click Cancel, Next.
- To return to the previous screen, click Previous.
- Click Next to continue.