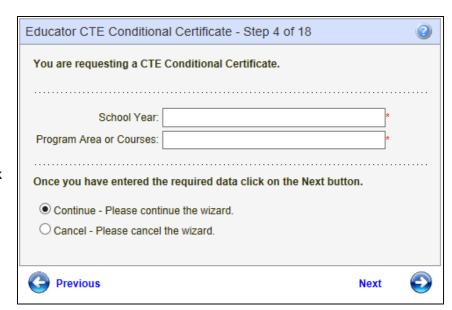

Step 4 requires the educator to enter the school year and program area or courses. Once information has been entered, the educator clicks on Next to continue.

- Enter required information.
- To terminate the application process, click Cancel, Next.
- To return to the previous screen, click Previous.
- Click Next to continue.