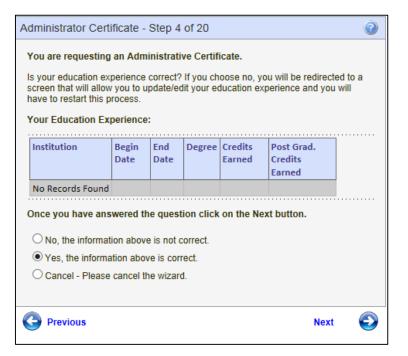

- Verify certificate number.
- To terminate the application process, click Cancel, Next.
- To return to the previous screen, click Previous.
- Click Next to continue.

Step 3 display's the educator's Education Experience. If this is not correct, the educator clicks on "No, the information is not correct" and the educator will be directed to a screen that will allow him or her to update or edit their education experience. This will cause the educator to restart the application process. By clicking Yes, the educator is verifying their Education Experience. Once verified, the educator clicks on Next.

- If information is incorrect, click No.
- To terminate the application process, click Cancel, Next.
- To return to the previous screen, click Previous.
- If information is correct, click Yes, then click Next to continue.