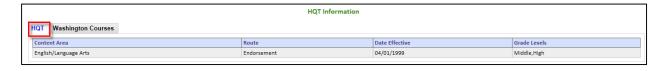

Step 1 of the Reissue Certificate wizard is an informational introduction to the application process.

- Carefully read the explanation provided in Step 1.
- To terminate the application process, click Cancel, Next.
- Click Next to continue.

Step 2 asks the educator to verify his or her Washington State Certificate number. Once verification is made, the educator clicks Next to continue.

- Verify certificate number.
- To terminate the application process, click Cancel, Next.
- To return to the previous screen, click Previous.
- Click Next to continue.