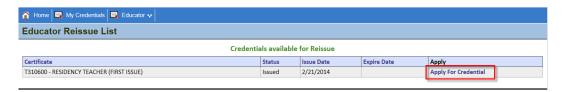

# Apply to Reissue Your Washington Credential Here

Click here to apply to re-issue your Washington credential. Click on this link to start your application process.