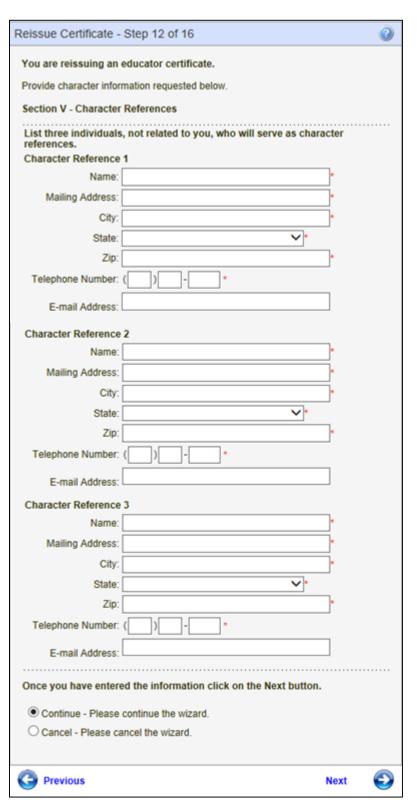

In Step 14 the educator is asked to provide 3 references. Once the information is entered, the educator clicks on Next to continue.

- Enter data in required fields.
- Click on drop-down arrow to select answer for State.
- To terminate the application process, click Cancel, Next.
- To return to the previous screen, click Previous.
- Click Next to Continue.