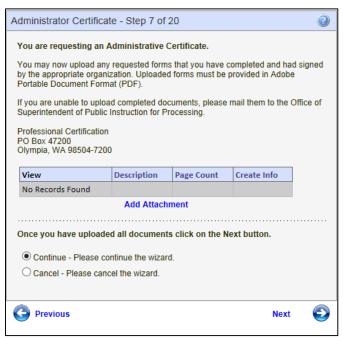

While there are several different scenarios and a number of certificates, this user guide will focus on some of the primary ones.

Each application corresponds with a wizard. A wizard is a step by step guide helping the educator through processing the application. The wizard is intuitive and the educator will notice some steps are the same in different wizards.

Wizards throughout the system basically follow the same format. There are drop-down arrows in some fields, numeric answers only in some fields, while most fields are required. If any Educator does not fill out a required field (marked with a red asterisk), an error message will be displayed instructing the educator what is needed to complete the application.

Wizards will direct the user if it is a multiple step wizard by showing buttons at the bottom, such as Next.

Each wizard will also allow the educator to cancel the application process by clicking on the Cancel radio button at the bottom of the wizard.