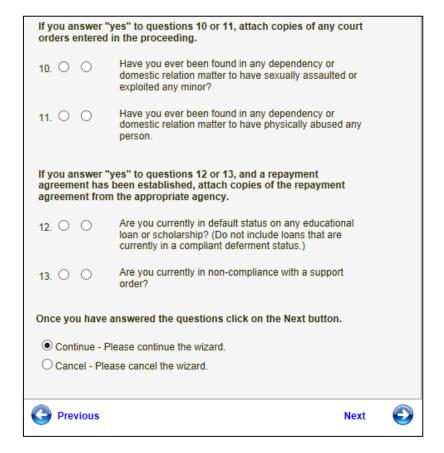

Step 12 requires the educator to answer fitness questions. The educator must answer each question.

 Answer questions by clicking on the radio button for Yes or No.

- To terminate the application process, click Cancel, Next.
- To return to the previous screen, click Previous.
- Click Next to continue.