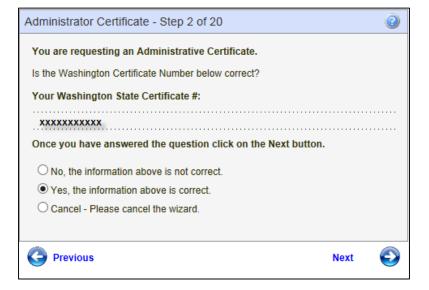

- Carefully read the explanation provided in Step 1.
- To terminate the application process, click Cancel, Next.
- Click Next to continue.

Step 2 asks the educator to verify his or her Washington State Certificate number. Once verification is made, the educator clicks Next to continue.

- Verify certificate number.
- To terminate the application process, click Cancel, Next.
- To return to the previous screen, click Previous.
- Click Next to continue.

Step 3 display's the educator's Education Experience. If this is not correct, the educator clicks on "No, the information is not correct" and the educator will be directed to a screen that will allow him or her to update or edit their education experience. This will cause the educator to restart the application process. By clicking Yes, the educator is verifying their Education Experience. Once verified, the educator clicks on Next.