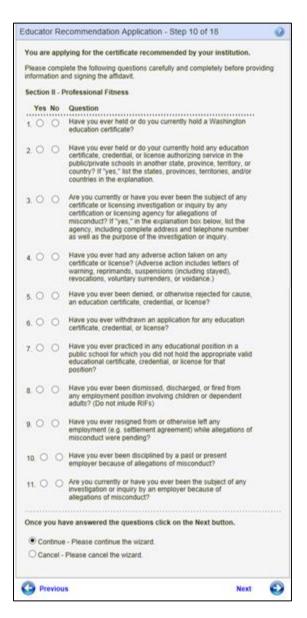

Step 10 is a continuance of the affidavit. The educator must answer all the questions.

- Answer questions by clicking on the radio button for Yes or No.
- To terminate the application process, click Cancel, Next.
- To return to the previous screen, click Previous.
- Click Next to continue.