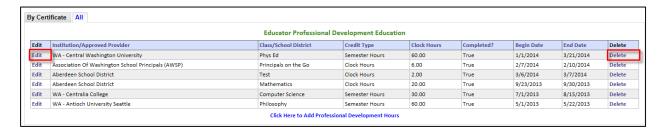

ional development hours, click the link, Click Here to Add Professional Development Hours.



This action will launch the Educator Professional Development Hours wizard. The educator will enter all required information. The required information is symbolized with a red asterisk. Once all information is entered, click Submit.

- Enter information in all required fields.
- Click on drop-down arrow to select applicable answer.
- Use the specified format for entering dates.
- To terminate the application process, click Cancel.
- To save Professional Development hours, click Submit.



To edit an existing entry, click the Edit link. Once information has been changed, click Submit. The educator can also delete an entry. By clicking on the Delete link, the entry will be removed from the system.



### **Edit Educator Professional Development Hours**

By clicking on the Edit link, the Educator Professional Development Hours wizard is launched.

# If Applicable,

- Make changes to already entered data.
- To terminate the application process, click Cancel.
- To save Professional Development hours, click Submit.



# **Delete Educator Professional Development Hours**

By clicking on the Delete link, the Educator Professional Development Hours wizard is launched.

- Review information to verify deletion.
- To terminate the application process, click Cancel.
- To delete Professional Development Hours, click Submit.



### HQT

The HQT table shows the content area in which the educator is deemed highly qualified.



By clicking on the link, HQT, the HQT Information table is launched. The