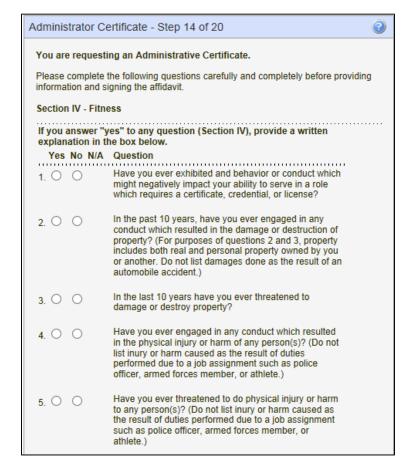

Step 12 requires the educator to answer fitness questions. The educator must answer each question.

 Answer questions by clicking on the radio button for Yes or No.

- To terminate the application process, click Cancel, Next.
- To return to the previous screen, click Previous.
- Click Next to continue.