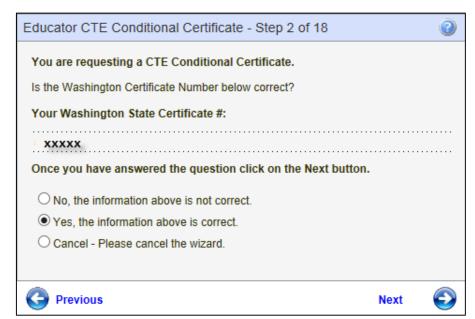

- Carefully read the explanation provided in Step 1.
- To terminate the application process, click Cancel, Next.
- Click Next to continue.

Step 2 asks the educator to verify his or her Washington State Certificate number. Once verification is made, the educator clicks Next to continue.

- Verify certificate number.
- To terminate the application process, click Cancel, Next.
- To return to the previous screen, click Previous.
- Click Next to continue.

Step 3 display's the educator's Education Experience. If this is not correct, the educator clicks on "No, the information is not correct" and the educator will be directed to a screen that will allow him or her to update or edit their education experience. This will cause the educator to restart the application process. By clicking Yes, the educator is verifying their Education Experience. Once verified, the educator clicks on Next.