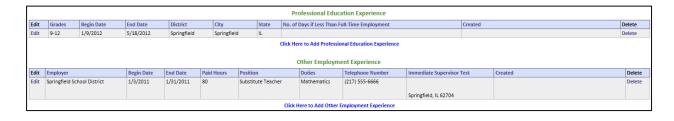

- Verify certificate number.
- To terminate the application process, click Cancel, Next.
- To return to the previous screen, click Previous.
- Click Next to continue.

Step 3 display's the educator's Education Experience. If this is not correct, the educator clicks on "No, the information is not correct" and the educator will be directed to a screen that will allow him or her to update or edit their education experience. This will cause the educator to restart the application process. By clicking Yes, the educator is verifying their Education Experience. Once verified, the educator clicks on Next.