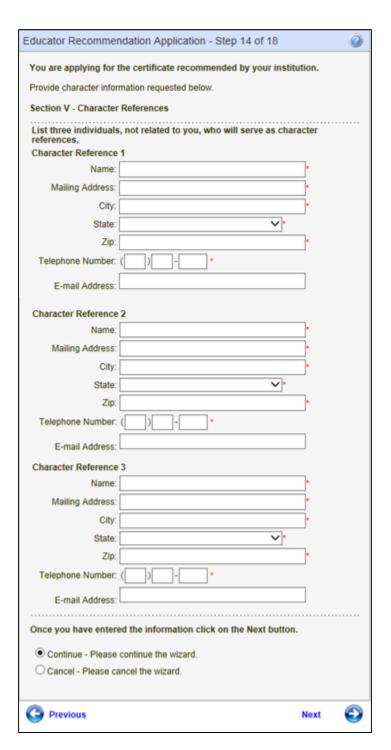

In Step 14 the educator is asked to provide 3 references. Once the information is entered, the educator clicks on Next to continue.

- Enter data in required fields.
- Click on drop-down arrow to select answer for State.
- To terminate the application process, click Cancel, Next.
- To return to the previous screen, click Previous.
- Click Next to Continue.