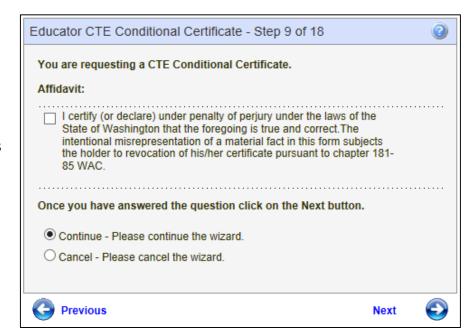

Step 9 is an affidavit. By clicking on the checkbox, the educator is electronically signing the affidavit.

- Click on the checkbox.
- To terminate the application process, click Cancel, Next.
- To return to the previous screen, click Previous.
- Click Next to continue.