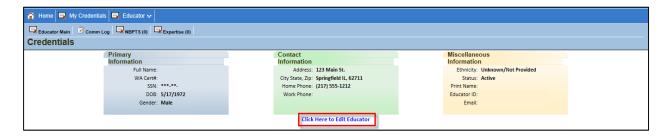

#### **View Your Credentials Here**

By clicking on this link, the educator can view their current and prior certification information.

Once the educator clicks on the View Your Credentials Here link, he or she is navigated to the Credentials screen. The top part of the screen houses the educator's primary, contact and miscellaneous information.

#### **Edit Educator Information**

An educator can change their information by clicking on the Click Here to Edit Educator link. A three step wizard is launched navigating the educator through each step.