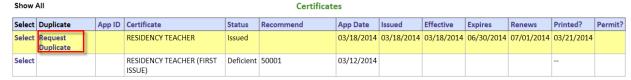

#### **Request Duplicate Certificate**

Housed in the Certificates table is a link to request a duplicate certificate. By clicking on the link, Request Duplicate, a 7 step wizard is launched.

Step 1 of the Online Duplicate Request Application asks the educator to update their profile. Once that has been updated, if applicable, click Next.