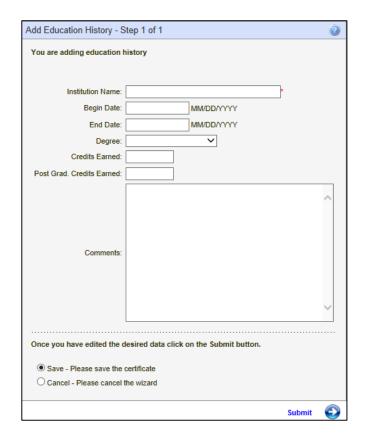

Step 4 houses the educator's profile information. If any changes are applicable, the educator can make the changes and click Next to continue.