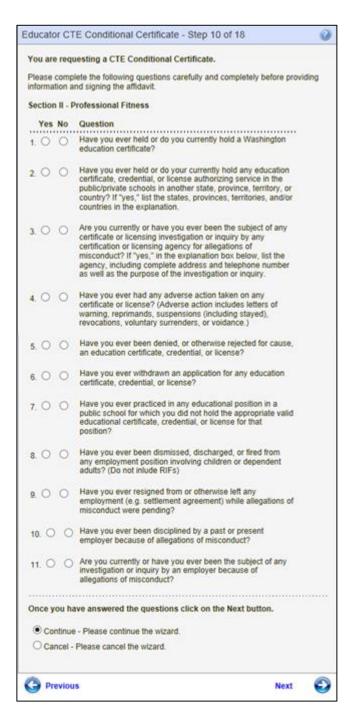

Step 10 is a continuance of the affidavit. The educator must answer all the questions.

- Answer questions by clicking on the radio button for Yes or No.
- To terminate the application process, click Cancel, Next.
- To return to the previous screen, click Previous.
- Click Next to continue.

Step 12 requires the educator to answer fitness questions. The educator must answer each question.

 Answer questions by clicking on the radio button for Yes or No.

- To terminate the application process, click Cancel, Next.
- To return to the previous screen, click Previous.
- Click Next to continue.