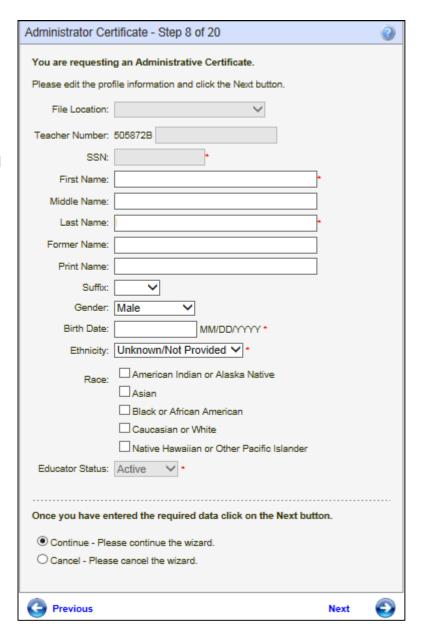

Step 1 allows the educator to change any profile information. For purposes of privacy, most information in the field boxes has been removed. Note the red asterisks on some of the fields. There are also drop-down arrows which when clicked on displays a list from which the educator can select the applicable answer. Once changes have been made, the educator clicks on Next.

- Fill out all required fields.
- Click on the drop-down arrows to select applicable answer.
- Follow date format when entering date.
- Click on checkbox to select applicable answer.
- To terminate the application process, click Cancel, Next.
- Click Next to continue.