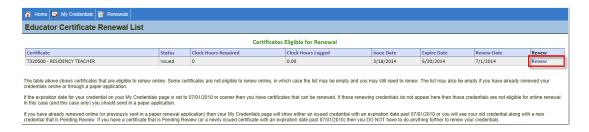

Step 2 asks the educator to verify his or her Washington State Certificate number. Once verification is made, the educator clicks Next to continue.

- Verify certificate number.
- To terminate the application process, click Cancel, Next.
- To return to the previous screen, click Previous.
- Click Next to continue.