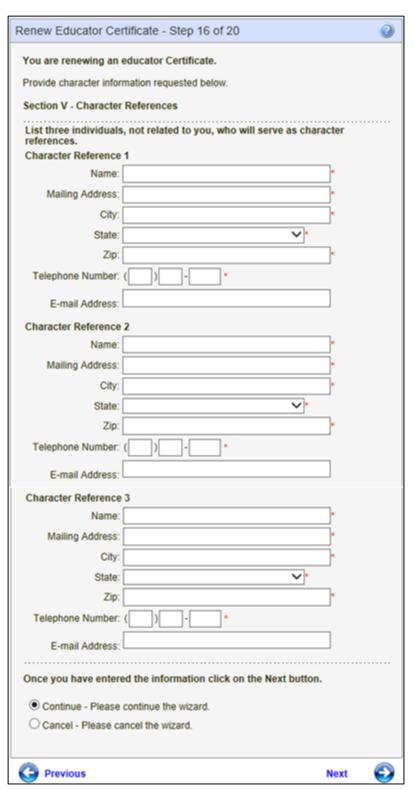

In Step 14 the educator is asked to provide 3 references. Once the information is entered, the educator clicks on Next to continue.

- Enter data in required fields.
- Click on drop-down arrow to select answer for State.
- To terminate the application process, click Cancel, Next.
- To return to the previous screen, click Previous.
- Click Next to Continue.