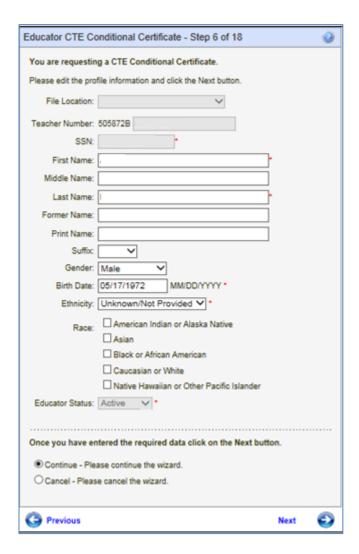

In Step 6 the educator can change any profile information as necessary.

- Fill out all required fields.
- Click on the drop-down arrows to select applicable answer.
- Follow date format when entering date.
- Click on checkbox to select applicable answer.
- To terminate the application process, click Cancel, Next.
- To return to the previous screen, click Previous.
- Click Next to continue.