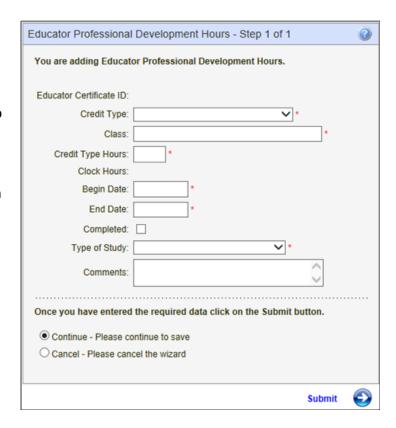

t link, the educator can view their professional development credits. In addition, the educator can add, edit and delete professional development information.



### **Add Professional Development**

To add professional development hours, click the link, Click Here to Add Professional Development Hours.



This action will launch the Educator Professional Development Hours wizard. The educator will enter all required information. The required information is symbolized with a red asterisk. Once all information is entered, click Submit.

- Enter information in all required fields.
- Click on drop-down arrow to select applicable answer.
- Use the specified format for entering dates.
- To terminate the application process, click Cancel.
- To save Professional Development hours, click Submit.



To edit an existing entry, click the Edit link. Once information has been changed, click Submit. The educator can also delete an entry. By clicking on the Delete link, the entry will be removed from the system.



### **Edit Educator Professional Development Hours**

By clicking on the Edit link, the Educator Professional Development Hours wizard is launched.

# If Applicable,

- Make changes to already entered data.
- To terminate the application process, click Cancel.
- To save Professional Development hours, click Submit.



# **Delete Educator Professional Development Hours**

By clicking on the Delete link, the Educator Professional Development Hours wizard is launched.

- Review information to verify deletion.
- To terminate the application process, click Cancel.
- To delete Profes