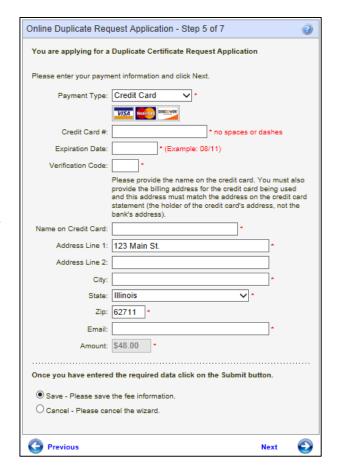

- Enter number of requested duplicates.
- To terminate the application process, click Cancel, Next.
- To return to the previous screen, click Previous.
- Click Next to continue.

Step 5 requests payment information. The amount is displayed at the bottom of the wizard. The educator enters credit card information and clicks Next to continue.

- Fill out all required fields.
- Click on the drop-down arrows to select applicable answer.
- Follow numeric format for entered numbers.
- Follow date format when entering date.
- To terminate the application process, click Cancel, Next.
- To return to the previous screen, click Previous.
- Click Next to continue.