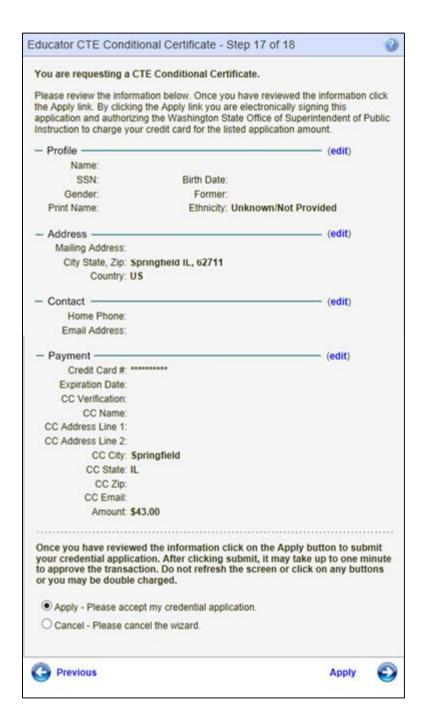

Step 6 requests the educator reviews information before applying with credit card. The Edit links to the right of each section allows the educator to make changes if necessary. When all information is reviewed, the educator clicks Apply. Step 8 will be launched verifying the transaction.

- If applicable, click on the edit link to make any changes to the information already entered.
- To terminate the application process, click Cancel, Next.
- To return to the previous screen, click Previous.
- Click Apply to complete application.