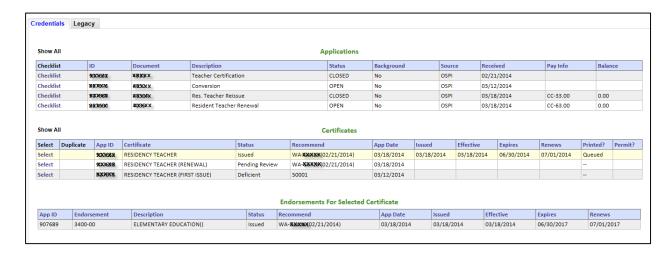

The second part of the Credentials screen shows the educator's Applications, Certificates and Endorsements for Selected Certificates.

Note: By clicking on Select under Certificates, the associated endorsements will be displayed in the section, Endorsements for Selected Certificate.

The Checklist link will show the educator all the information on file for the application process. This is a view only screen.