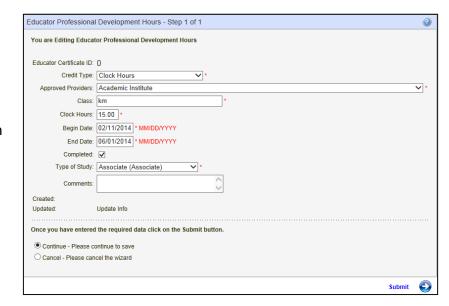

ubmit.

- Enter information in all required fields.
- Click on drop-down arrow to select applicable answer.
- Use the specified format for entering dates.
- To terminate the application process, click Cancel.
- To save Professional Development hours, click Submit.



To edit an existing entry, click the Edit link. Once information has been changed, click Submit. The educator can also delete an entry. By clicking on the Delete link, the entry will be removed from the system.



### **Edit Educator Professional Development Hours**

By clicking on the Edit link, the Educator Professional Development Hours wizard is launched.

# If Applicable,

- Make changes to already entered data.
- To terminate the application process, click Cancel.
- To save Professional Development hours, click Submit.



# **Delete Educator Professional Development Hours**

By clicking on the Delete link, the Educator Professional Development Hours wizard is launched.

- Review information to verify deletion.
- To terminate the application process, click Cancel.
- To delete Professional Development Hours, click Submit.



### HQT

The HQT table shows the content area in which the educator is deemed highly qualified.



By clicking on the link, HQT, the HQT Information table is launched. The first tab shows the Content Area, Route, Effective Date and Grade Levels.



The second tab, Washington Courses displays the courses taken by the educator to qualify them as highly qualified.



| FRENCH     |                                         |               |           |      |
|------------|------------------