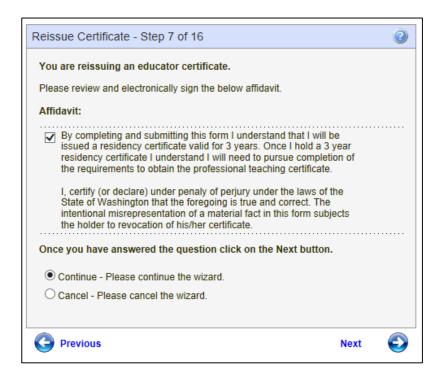

Step 9 is an affidavit. By clicking on the checkbox, the educator is electronically signing the affidavit.

- Click on the checkbox.
- To terminate the application process, click Cancel, Next.
- To return to the previous screen, click Previous.
- Click Next to continue.