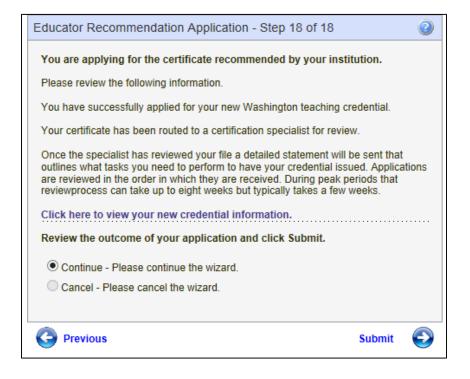

Step 18 completes the process by clicking on Submit. The educator will then be navigated to their credential screen.

- To terminate the application process, click Cancel, Next.
- To return to the previous screen, click Previous.
- Click on Submit to complete the application process.