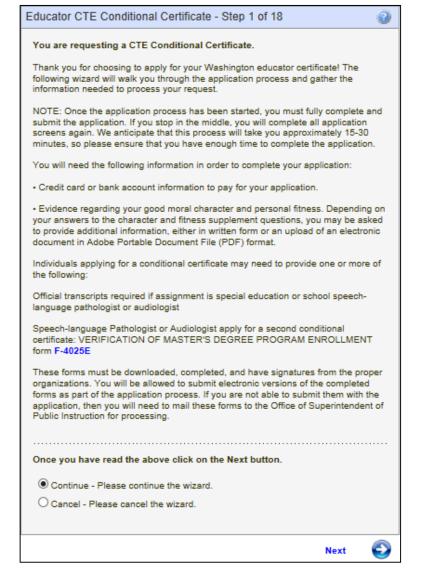

By clicking on the Begin link, an 18 step wizard is launched. The educator will go through each step for complete the application process.

Step 1 is both an informational and instructional explanation of the application process. Once the Educator has read the explanation, he or she clicks on Next to continue.

- Carefully read the explanation provided in Step 1.
- To terminate the application process, click Cancel, Next.
- Click Next to continue.

Step 2 asks the educator to verify his or her Washington State Certificate number. Once verification is made, the educator clicks Next to continue.