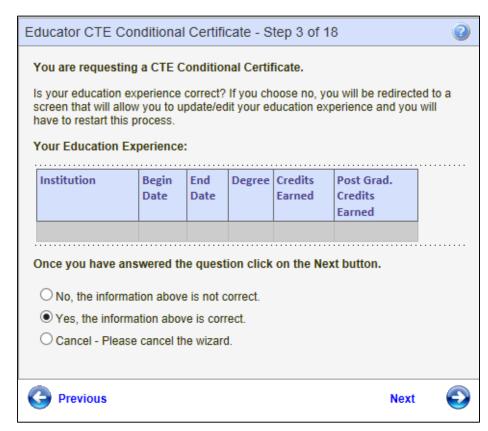

- Verify certificate number.
- To terminate the application process, click Cancel, Next.
- To return to the previous screen, click Previous.
- Click Next to continue.

Step 3 display's the educator's Education Experience. If this is not correct, the educator clicks on "No, the information is not correct" and the educator will be directed to a screen that will allow him or her to update or edit their education experience. This will cause the educator to restart the application process. By clicking Yes, the educator is verifying their Education Experience. Once verified, the educator clicks on Next.

- If information is incorrect, click No.
- To terminate the application process, click Cancel, Next.
- To return to the previous screen, click Previous.
- If information is correct, click Yes, then click Next to continue.