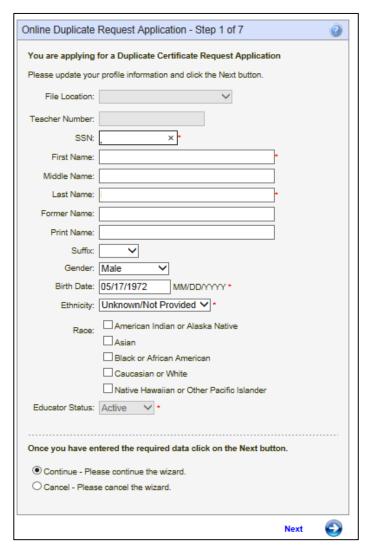

#### **Request Duplicate Certificate**

Housed in the Certificates table is a link to request a duplicate certificate. By clicking on the link, Request Duplicate, a 7 step wizard is launched.

Step 1 of the Online Duplicate Request Application asks the educator to update their profile. Once that has been updated, if applicable, click Next.

- Fill out all required fields.
- Click on the drop-down arrows to select applicable answer.
- Follow date format when entering date.
- Click on checkbox to select applicable answer.
- To terminate the application process, click Cancel, Next.
- Click Next to continue.