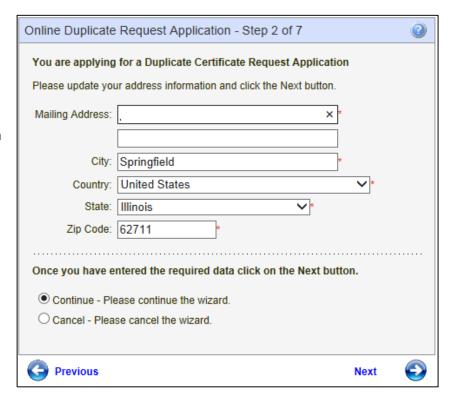

Step 2 and 3 asks the educator to update their address and contact information respectively. Once information has been updated, if applicable, click Next to continue.

- Fill out all required fields.
- Click on the drop-down arrows to select applicable answer.
- To terminate the application process, click Cancel, Next.
- To return to the previous screen, click Previous.
- Click Next to continue.