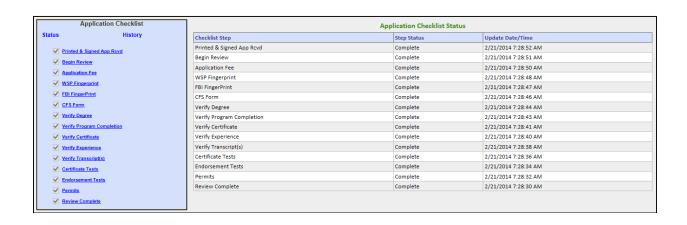

The Checklist link will show the educator all the information on file for the application process. This is a view only screen.