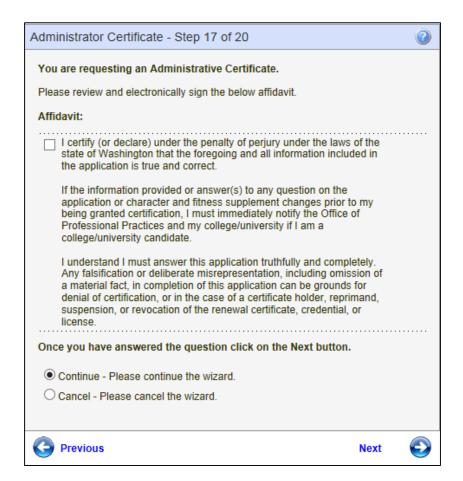

Step 15 is an affidavit. By clicking on the checkbox, the educator is signing the affidavit.

- Click on checkbox.
- To terminate the application process, click Cancel, Next.
- To return to the previous screen, click Previous.
- Click Next to continue.