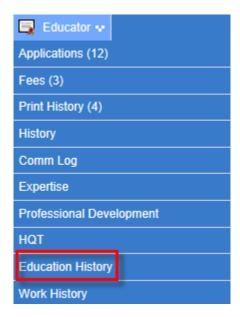

Step 3 is an affidavit. Select the appropriate response. Click Next to continue.

- Click the applicable checkbox.
- Enter answer in textbox.
- To terminate the application process, click Cancel, Next.
- To return to the previous screen, click Previous.
- Click Next to continue.

Step 4 houses the educator's profile information. If any changes are applicable, the educator can make the changes and click Next to continue.