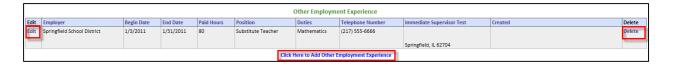

- Verify certificate number.
- To terminate the application process, click Cancel, Next.
- To return to the previous screen, click Previous.
- Click Next to continue.

Step 3 display's the educator's Education Experience. If this is not correct, the educator clicks on "No, the information is not correct" and the educator will be directed to a screen that will allow him or her to update or edit their education experience. This will cause the educator to restart the application process. By clicking Yes, the educator is verifying their Education Experience. Once verified, the educator clicks on Next.