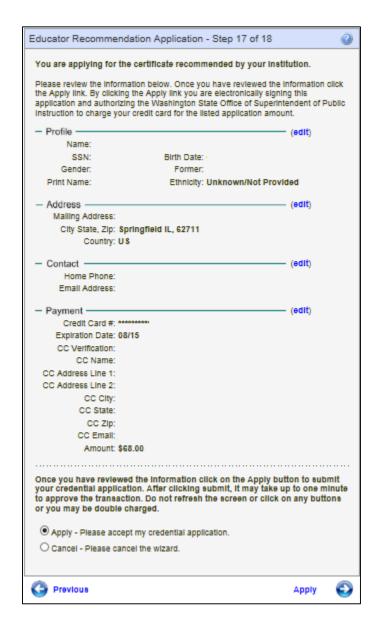

Step 17 allows the educator to edit any of the information he or she entered before applying for the application. There is an edit link for each section; therefore, if the user wishes to change address information, they click on the edit link directly across from the Address heading.

- If applicable, click on the edit link to make any changes to the information already entered.
- To terminate the application process, click Cancel, Next.
- To return to the previous screen, click Previous.
- Click Apply to complete application.