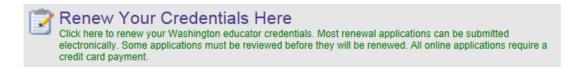

#### Renew Your Credentials Here

Click here to renew your Washington educator credentials. Most renewal applications can be submitted electronically. Some applications must be reviewed before they will be renewed. All online applications require a credit card payment.