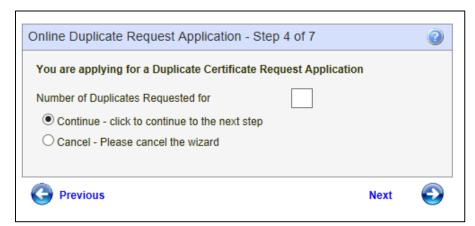

- Follow numeric format when entering phone numbers.
- To terminate the application process, click Cancel, Next.
- To return to the previous screen, click Previous.
- Click Next to continue.

Step 4 asks the educator to enter the number of duplicates he or she is requesting. Once that has been entered, click Next.

- Enter number of requested duplicates.
- To terminate the application process, click Cancel, Next.
- To return to the previous screen, click Previous.
- Click Next to continue.

Step 5 requests payment information. The amount is displayed at the bottom of the wizard. The educator enters credit card information and clicks Next to continue.