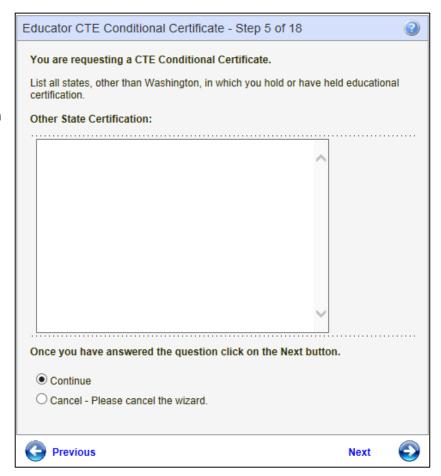

Educators are asked to list all states in which they hold or have held an educational certificate in Step 5.

- If applicable, in the text box, list states.
- To terminate the application process, click Cancel, Next.
- To return to the previous screen, click Previous.
- Click Next to continue.