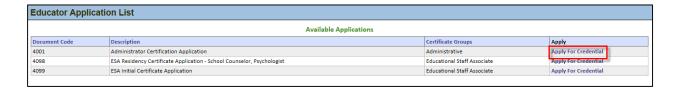

This action will launch the Educator Recommendation List table. By clicking on the link, Apply for Credential, the educator can proceed with application. Note if the Status is not in Completed Program, the educator should contact their institution.

The Apply for Credential link will navigate the Educator to an 18-step wizard. The wizard is intuitive and the Educator needs to follow directions on each step. Depending on the data in the system, some steps may be skipped and the Educator will be navigated to the next applicable step.