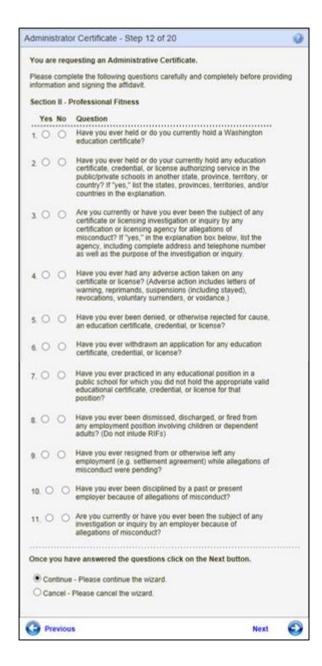

Step 12 requires the educator to answer fitness questions. The educator must answer each question.

 Answer questions by clicking on the radio button for Yes or No.

- To terminate the application process, click Cancel, Next.
- To return to the previous screen, click Previous.
- Click Next to continue.