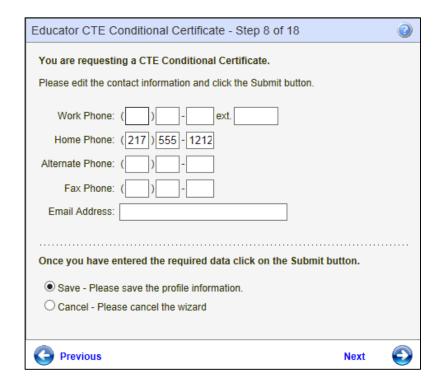

The educator can change any contact information in Step 8.

#### If applicable:

- Edit any information.
- Use numbers for numeric fields.
- To terminate the application process, click Cancel, Next.
- To return to the previous screen, click Previous.
- Click Next to continue.