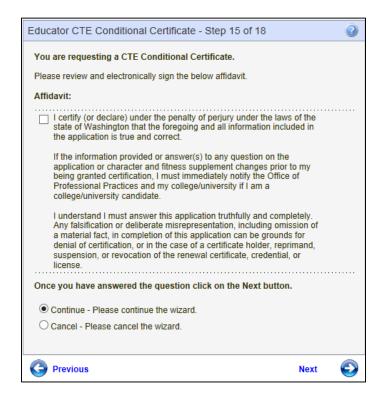

Step 15 is an affidavit. By clicking on the checkbox, the educator is signing the affidavit.

- Click on checkbox.
- To terminate the application process, click Cancel, Next.
- To return to the previous screen, click Previous.
- Click Next to continue.