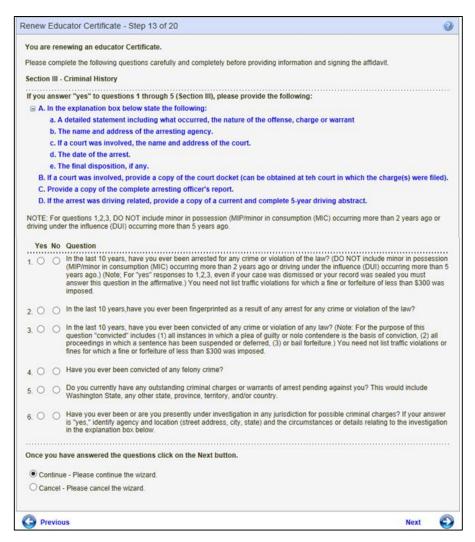

Step 11 pertains to the educator's Criminal History. The educator must answer the Yes or No questions by clicking on the radio buttons.

- Answer questions by clicking on the radio button for Yes or No.
- To terminate the application process, click Cancel, Next.
- To return to the previous screen, click Previous.
- Click Next to continue.