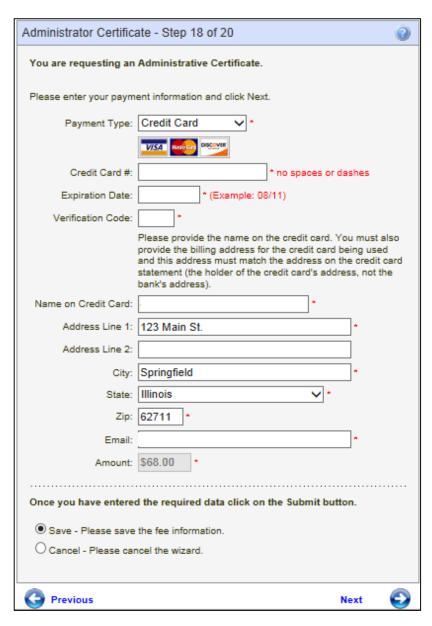

Step 16 allows the Educator to pay by credit card for their application. The educator enters card information and clicks on Next to continue. Note the amount to be charged to the educator is shown in the Amount field box. This field is disabled so the amount does not change.

- Fill out all required fields.
- Click on the drop-down arrows to select applicable answer.
- Follow numeric format for entered numbers.
- Follow date format when entering date.
- To terminate the application process, click Cancel, Next.
- To return to the previous screen, click Previous.
- Click Next to continue.