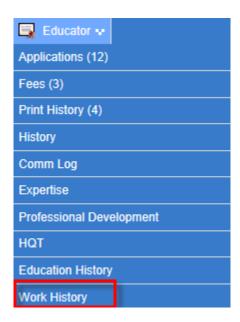

# If applicable:

- Enter information in required fields.
- Click on drop-down arrow and select answer.
- Use specific format for date.
- Click on one of the checkboxes.
- To terminate the application process, click Cancel, Next.
- To return to the previous screen, click Previous.
- Click Next to continue.

Steps 5 and 6 contain address and contact information. The educator can make changes if necessary and then click Next to continue.