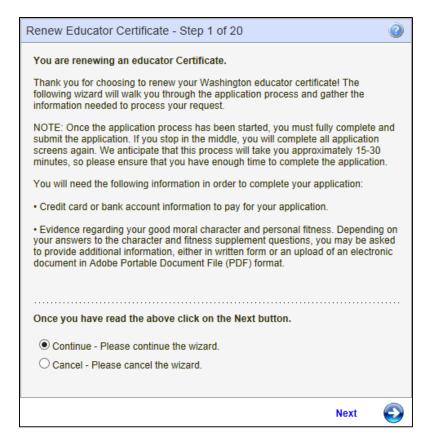

Step 1 of the Educator Recommendation Application is an informational introduction to the application process.

- Carefully read the explanation provided in Step 1.
- To terminate the application process, click Cancel, Next.
- Click Next to continue.