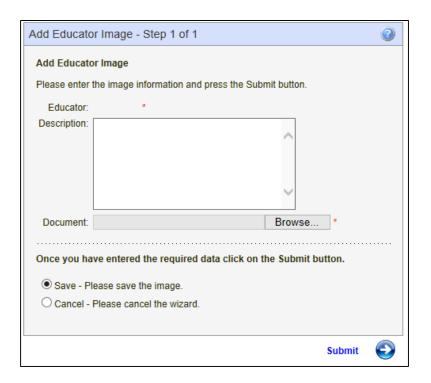

Next to continue.

- To terminate the application process, click Cancel, Next.
- To return to the previous screen, click Previous.
- Click Next to continue.



Step 15 allows the educator to upload any applicable forms/documents. The documentation must be provided in PDF. There is a link, Add Attachment, to upload any information the educator wishes to submit

- Click on the link, Add Attachment.
- Select file.
- Click Open.
- To terminate the application process, click Cancel, Next.
- To return to the previous screen, click Previous.
- Click Next to continue.



The Add Educator Image window is launched. The educator enters a description of the attached document. By clicking on the Browse button, the educator can attach the specific document. Once document is selected, click on Submit.



Step 16 requests 3 character references. Complete all required information and click Next to continue.

- Enter data in required fields.
- Click on drop-down arrow to select answer for State.
- To terminate the application process, click Cancel, Next.
- To return to the previous screen, click Previous.
- Click Next to Continue.



Step 17 is an electronic signature. By clicking on the checkbox, you are signing the affidavit. Please read carefully. Once the checkbox is marked, click Next to continue.

- Click on checkbox.
- To terminate the application process, click Cancel, Next.
- To return to the previous screen, click Previous.
- Click Next to continue.



Step 18 allows the Educator to pay by credit card for their application. The educator enters card information and clicks on Next t