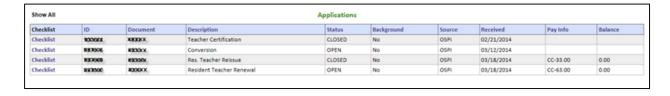

The Checklist link will show the educator all the information on file for the application process. This is a view only screen.