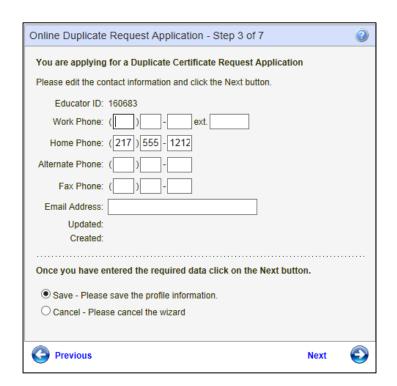

Step 3 allows the educator to change any contact information. Once changes have been made, the educator clicks on Submit.

- Follow numeric format when entering phone numbers.
- To terminate the application process, click Cancel, Submit.
- To return to the previous screen, click Previous.
- Click Submit.

Step 2 and 3 asks the educator to update their address and contact information respectively. Once information has been updated, if applicable, click Next to continue.

- Fill out all required fields.
- Click on the drop-down arrows to select applicable answer.
- To terminate the application process, click Cancel, Next.
- To return to the previous screen, click Previous.
- Click Next to continue.

- Follow numeric format when entering phone numbers.
- To terminate the application process, click Cancel, Next.
- To return to the previous screen, click Previous.
- Click Next to continue.

Step 4 asks the educator to enter the number of duplicates he or she is requesting. Once that has been entered, click Next.