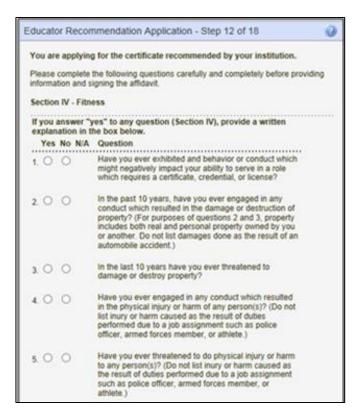

Step 12 requires the educator to answer fitness questions. The educator must answer each question.

 Answer questions by clicking on the radio button for Yes or No.

- To terminate the application process, click Cancel, Next.
- To return to the previous screen, click Previous.
- Click Next to continue.