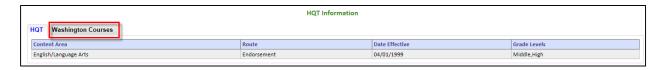

Step 1 of the Reissue Certificate wizard is an informational introduction to the application process.

- Carefully read the explanation provided in Step 1.
- To terminate the application process, click Cancel, Next.
- Click Next to continue.

Step 2 asks the educator to verify his or her Washington State Certificate number. Once verification is made, the educator clicks Next to continue.

- Verify certificate number.
- To terminate the application process, click Cancel, Next.
- To return to the previous screen, click Previous.
- Click Next to continue.