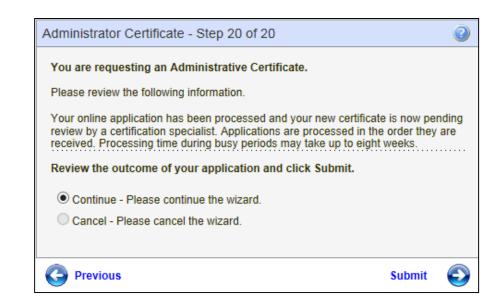

Step 18 completes the process by clicking on Submit. The educator will then be navigated to their credential screen.

- To terminate the application process, click Cancel, Next.
- To return to the previous screen, click Previous.
- Click on Submit to complete the application process.