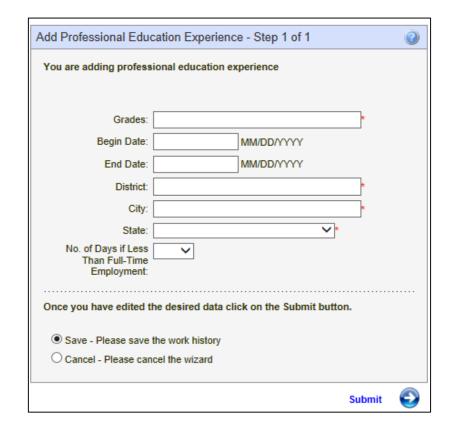

- Verify certificate number.
- To terminate the application process, click Cancel, Next.
- To return to the previous screen, click Previous.
- Click Next to continue.

Step 3 display's the educator's Education Experience. If this is not correct, the educator clicks on "No, the information is not correct" and the educator will be directed to a screen that will allow him or her to update or edit their education experience. This will cause the educator to restart the application process. By clicking Yes, the educator is verifying their Education Experience. Once verified, the educator clicks on Next.