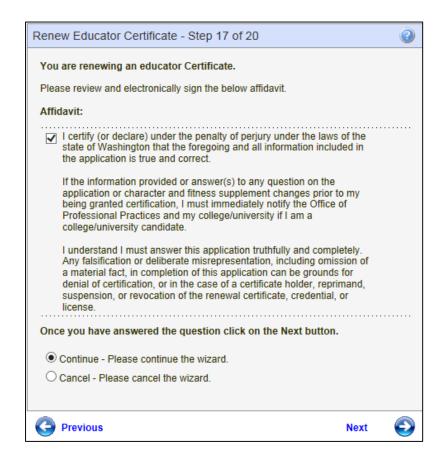

Step 15 is an affidavit. By clicking on the checkbox, the educator is signing the affidavit.

- Click on checkbox.
- To terminate the application process, click Cancel, Next.
- To return to the previous screen, click Previous.
- Click Next to continue.