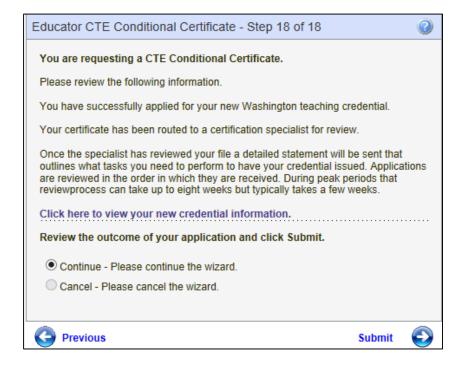

Step 18 completes the process by clicking on Submit. The educator will then be navigated to their credential screen.

- To terminate the application process, click Cancel, Next.
- To return to the previous screen, click Previous.
- Click on Submit to complete the application process.