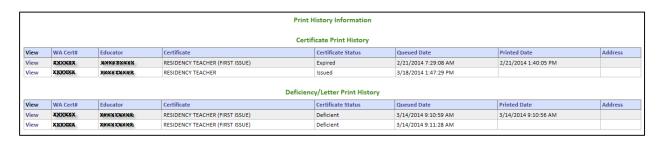

In Step 16 the educator is asked to provide 3 references. Once the information is entered, the educator clicks on Next to continue.

- Enter data in required fields.
- Click on drop-down arrow to select answer for State.
- To terminate the application process, click Cancel, Next.
- To return to the previous screen, click Previous.
- Click Next to Continue.

Step 17 is an affidavit. By clicking on the checkbox, the educator is signing the affidavit.

- Click on checkbox.
- To terminate the application process, click Cancel, Next.
- To return to the previous screen, click Previous.
- Click Next to continue.

Step 18 allows the Educator to pay by credit card for their application. The educator enters card information and clicks on Next to continue. Note the amount to be charged to the educator is shown in the Amount field box. This field is disabled so the amount does not change.