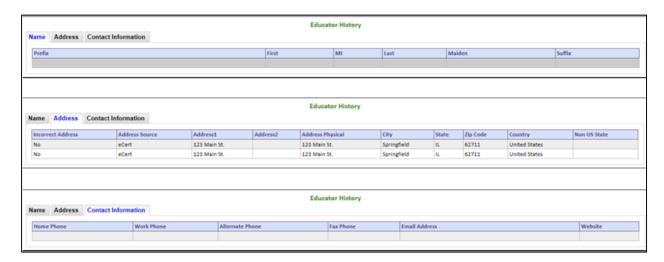

any letters pertaining to the certificate.



This action will launch the Print History Information screen. The educator can view their information as see what has been printed.



By clicking on the View link, the educator can print a non-official copy.

EDUCATION CERTIFICATE

CERTIFICATE TYPE: RESIDENCY TEACHER (FIRST ISSUE)

ISSUE DATE: 02/21/2014

EXPIRATION DATE:

ENDORSEMENTS: ELEMENTARY EDUCATION

VALID ONLY UNTIL YOU ARE REPORTED AS A TEACHER IN A PUBLIC SCHOOL IN WASHINGTON WITH AT LEAST 1.5 YEARS OF FULL TIME EQUIVALENT EXPERIENCE.

### History

History houses the educator's personal information such as Name, Address and Contact Information.



By clicking on the History link, the Educator History screen is launched. (Personal information has been removed for privacy purposes.)



## **Communication Log**

Communication log table will display any notes made by OSPI. By clicking on the Comm Log link, the Communication Logs table is displayed.



Any notes pertaining to the educator, if applicable, will be shown in this table.



## **Expertise**

This table documents the educator's area of expertise.



By clicking on the Expertise link, the Expertise Information table is launched.



# **Professional Development**

By clicking on the Professional Development link, the educator can view their professional development credits. In addition, the educator can add, edit and delete professional development information.



### **Add Professional Development**

To add professional development hours, click the link, Click Here to Add Professional Development Hours.



This