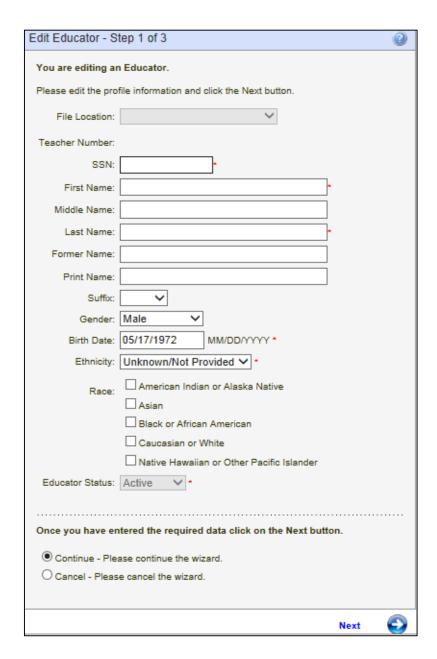

Step 1 allows the educator to change any profile information. For purposes of privacy, most information in the field boxes has been removed. Note the red asterisks on some of the fields. There are also drop-down arrows which when clicked on displays a list from which the educator can select the applicable answer. Once changes have been made, the educator clicks on Next.

- Fill out all required fields.
- Click on the drop-down arrows to select applicable answer.
- Follow date format when entering date.
- Click on checkbox to select applicable answer.
- To terminate the application process, click Cancel, Next.
- Click Next to continue.