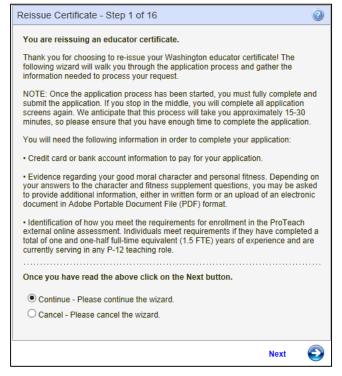

# Apply to Reissue Your Washington Credential Here

Click here to apply to re-issue your Washington credential. Click on this link to start your application process.

Step 1 of the Educator Recommendation Application is an informational introduction to the application process.

- Carefully read the explanation provided in Step 1.
- To terminate the application process, click Cancel, Next.
- Click Next to continue.