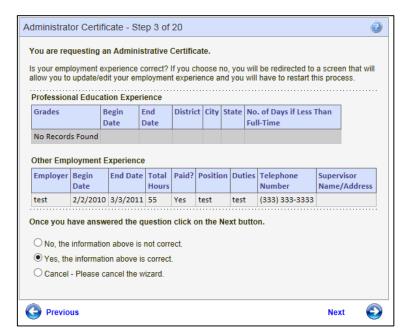

- Verify certificate number.
- To terminate the application process, click Cancel, Next.
- To return to the previous screen, click Previous.
- Click Next to continue.

Step 3 display's the educator's Education Experience. If this is not correct, the educator clicks on "No, the information is not correct" and the educator will be directed to a screen that will allow him or her to update or edit their education experience. This will cause the educator to restart the application process. By clicking Yes, the educator is verifying their Education Experience. Once verified, the educator clicks on Next.

- If information is incorrect, click No.
- To terminate the application process, click Cancel, Next.
- To return to the previous screen, click Previous.
- If information is correct, click Yes, then click Next to continue.