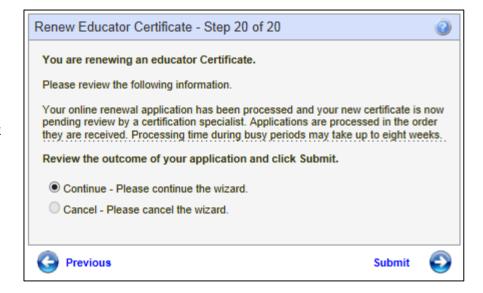

Step 18 completes the process by clicking on Submit. The educator will then be navigated to their credential screen.

- To terminate the application process, click Cancel, Next.
- To return to the previous screen, click Previous.
- Click on Submit to complete the application process.