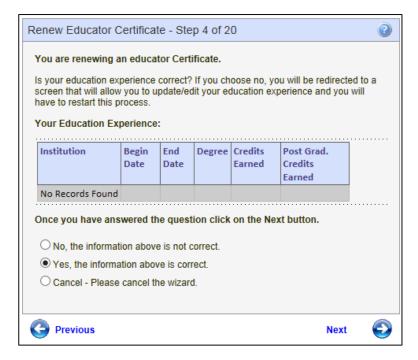

- Verify certificate number.
- To terminate the application process, click Cancel, Next.
- To return to the previous screen, click Previous.
- Click Next to continue.

Step 3 display's the educator's Education Experience. If this is not correct, the educator clicks on "No, the information is not correct" and the educator will be directed to a screen that will allow him or her to update or edit their education experience. This will cause the educator to restart the application process. By clicking Yes, the educator is verifying their Education Experience. Once verified, the educator clicks on Next.

- If information is incorrect, click No.
- To terminate the application process, click Cancel, Next.
- To return to the previous screen, click Previous.
- If information is correct, click Yes, then click Next to continue.