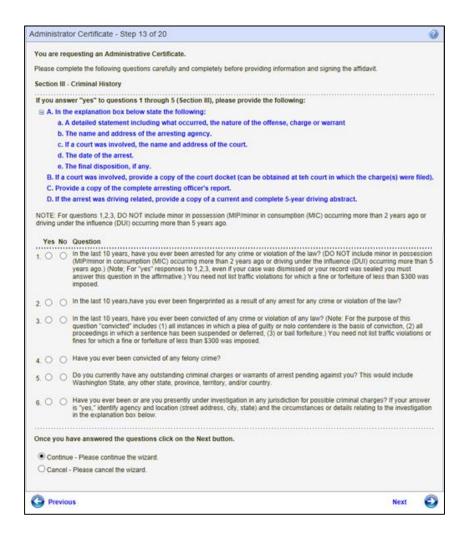

Step 11 pertains to the educator's Criminal History. The educator must answer the Yes or No questions by clicking on the radio buttons.

- Answer questions by clicking on the radio button for Yes or No.
- To terminate the application process, click Cancel, Next.
- To return to the previous screen, click Previous.
- Click Next to continue.