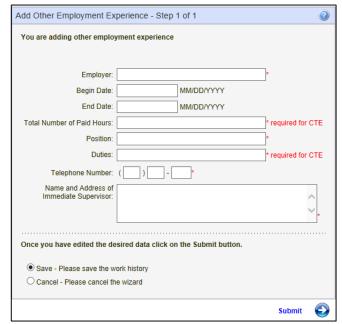

on drop-down arrows to select applicable answer.
- To terminate the application process, click Cancel.
- To add Education Experience, click Submit.



#### **Add Other Employment Experience**

To add Other Employment Experience, click on the link, Click Here to Add Other Employment Experience. The educator can also edit and delete the posted experience. The Edit and Delete wizards are similar to what has previously been demonstrated.



By clicking on the Click Here to Add Other Employment Experience link, a wizard is launched allowing the educator enter the employment experience. Once information is entered, click on Submit.

- Enter required information.
- Use specified format for dates.
- To terminate the application process, click Cancel.
- To add Employment Experience, click Submit.