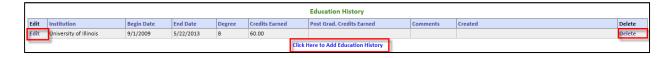

Step 3 is an affidavit. Select the appropriate response. Click Next to continue.

- Click the applicable checkbox.
- Enter answer in textbox.
- To terminate the application process, click Cancel, Next.
- To return to the previous screen, click Previous.
- Click Next to continue.

Step 4 houses the educator's profile information. If any changes are applicable, the educator can make the changes and click Next to continue.