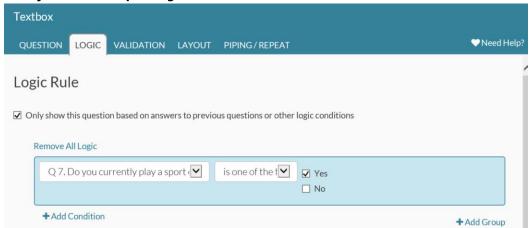

### Survey Gizmo Example: Logic Rule

Do you currently play a sport outside of your school sports program? For example, a sport offered by a community center, a select team, or a club team.

Use RADIO BUTTONS to add each of the following responses.

\_\_Yes □No

Please list all of the sports you play outside of your school sports program:

Add a TEXT BOX question. Use LOGIC settings to only show this question based on the answer to the previous question.

#### Survey Gizmo Example: Logic Rule