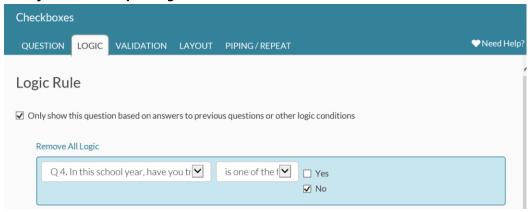

Please select all of the sports you play at your school:

Use CHECKBOXES to list all sports offered within the district. Separate by season, if preferred. Use LOGIC settings to only show this question based on the answer to the previous question.

#### Survey Gizmo Example: Logic Rule

What were your reasons for not participating in sports at school? (Select all that apply)
Use CHECKBOXES to add each of the responses below. Use LOGIC settings to only show this question based on the answer to the previous question.